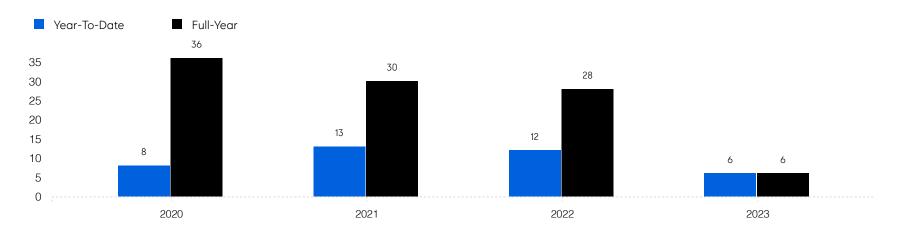

13          | 8.3%     |
|                       | # OF CONTRACTS | 14          | 9           | -35.7%   |
|                       | # NEW LISTINGS | 18          | 12          | -33.3%   |
| Condo/Co-op/Townhouse | # OF SALES     | 1           | 0           | 0.0%     |
|                       | SALES VOLUME   | \$700,000   | -           | -        |
|                       | MEDIAN PRICE   | \$700,000   | -           | -        |
|                       | AVERAGE PRICE  | \$700,000   | -           | -        |
|                       | AVERAGE DOM    | 5           | -           | -        |
|                       | # OF CONTRACTS | 1           | 0           | 0.0%     |
|                       | # NEW LISTINGS | 2           | 0           | 0.0%     |

## Chester Borough

Historic Sales



#### Historic Sales Prices



### COMPASS

Source: Garden State MLS, 01/01/2021 to 06/30/2023 Source: NJMLS, 01/01/2021 to 06/30/2023 Source: Hudson MLS, 01/01/2021 to 06/30/2023

Compass is a licensed real estate broker and abides by Equal Housing Opportunity laws. All material presented herein is intended for informational purposes only. Information is compiled from sources deemed reliable but is subject to errors, omissions, changes in price, condition, sale, or withdrawal without notice. No statement is made as to the accuracy of any description. All measurements and square footages are approximate. This is not intended to solicit property already listed. Nothing herein shall be construed as legal, accounting or other professional advice outside the realm of real estate brokerage.