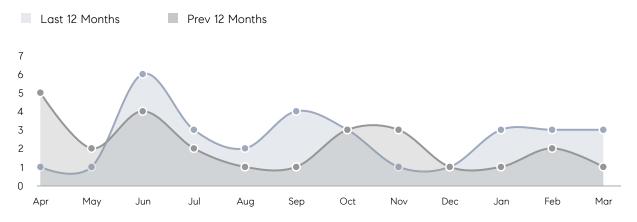

| % OF ASKING PRICE  | 111%      | 104%      |          |
|                | AVERAGE SOLD PRICE | \$618,500 | \$590,000 | 5%       |
|                | # OF CONTRACTS     | 1         | 5         | -80%     |
|                | NEW LISTINGS       | 2         | 4         | -50%     |
| Condo/Co-op/TH | AVERAGE DOM        | -         | -         | -        |
|                | % OF ASKING PRICE  | -         | -         |          |
|                | AVERAGE SOLD PRICE | -         | -         | -        |
|                | # OF CONTRACTS     | 0         | 0         | 0%       |
|                | NEW LISTINGS       | 0         | 0         | 0%       |
|                |                    |           |           |          |

# Chester Borough

MARCH 2023

### Monthly Inventory



### Contracts By Price Range



### Listings By Price Range



# COMPASS



Compass makes no representations or warranties, express or implied, with respect to future market conditions or prices of residential product at the time the subject property or any competitive property is complete and ready for occupancy or with respect to any report, study, finding, recommendation or other information provided by Compass herein. Moreover, no warranty, express or implied, is made or should be assumed regarding the accuracy, adequacy, completeness, legality, reliability, merchantability or fitness for a particular purpose of any information, in part or whole, contained herein. All material is presented with the understanding that Compass shall not be deemed to provide legal, accounting or other p