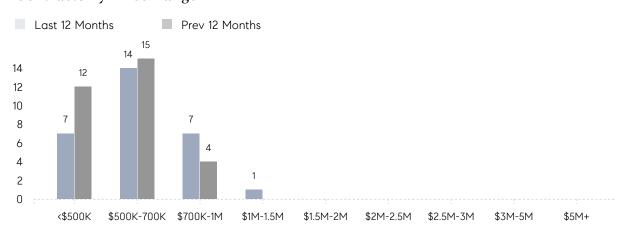

| 111%      | 104%      |          |
|                | AVERAGE SOLD PRICE | \$618,500 | \$590,000 | 5%       |
|                | # OF CONTRACTS     | 1         | 5         | -80%     |
|                | NEW LISTINGS       | 2         | 4         | -50%     |
| Condo/Co-op/TH | AVERAGE DOM        | -         | -         | -        |
|                | % OF ASKING PRICE  | -         | -         |          |
|                | AVERAGE SOLD PRICE | -         | -         | -        |
|                | # OF CONTRACTS     | 0         | 0         | 0%       |
|                | NEW LISTINGS       | 0         | 0         | 0%       |
|                |                    |           |           |          |

# Chester Borough

MARCH 2023

### Monthly Inventory



### Contracts By Price Range



### Listings By Price Range



# COMPASS



Compass makes no representations or warranties, express or implied, with respect to future market conditions or prices of residential product at the time the subject property or any competitive property is complete and ready for occupancy or with respect to any report, study, finding, recommendation or other information provided by Compass herein. Moreover, no warranty, express or implied, is made or should be assumed regarding the accuracy, adequacy, completeness, legality, reliability, merchantability or fitness for a particular purpose of any information, in part or whole, contained herein. All material is presented with the understanding that Compass shall not be deemed to provide legal, accounting or other professional services. This is no