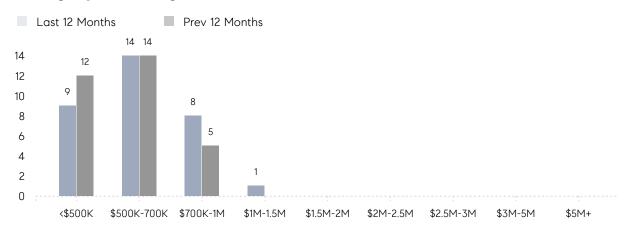

|
|                | AVERAGE SOLD PRICE | \$618,500 | \$590,000 | 5%       |
|                | # OF CONTRACTS     | 1         | 5         | -80%     |
|                | NEW LISTINGS       | 2         | 4         | -50%     |
| Condo/Co-op/TH | AVERAGE DOM        | -         | -         | -        |
|                | % OF ASKING PRICE  | -         | -         |          |
|                | AVERAGE SOLD PRICE | -         | -         | -        |
|                | # OF CONTRACTS     | 0         | 0         | 0%       |
|                | NEW LISTINGS       | 0         | 0         | 0%       |
|                |                    |           |           |          |

# Chester Borough

MARCH 2023

### Monthly Inventory



### Contracts By Price Range



### Listings By Price Range



# COMPASS



Compass makes no representations or warranties, express or implied, with respect to future market conditions or prices of residential product at the time the subject property or any competitive property is complete and ready for occupancy or with respect to any report, study, finding, recommendation or other information provided by Compass herein. Moreover, no warranty, express or implied, is made or should be assumed regarding the accuracy, adequacy, completeness, legality, reliability, merchantability or fitness for a particular purpose of any information, in part or whole, contained herein. All material is presented with the understanding that Compass shall not be deemed to provide legal, accounting or other professional services. This is not intended to solicit the purch