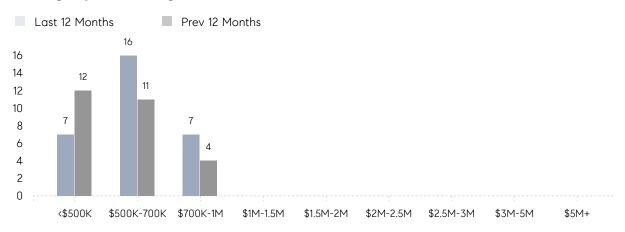

-        |          |
|                | AVERAGE SOLD PRICE | -        | -        | -        |
|                | # OF CONTRACTS     | 0        | 1        | 0%       |
|                | NEW LISTINGS       | 2        | 1        | 100%     |
| Condo/Co-op/TH | AVERAGE DOM        | -        | -        | -        |
|                | % OF ASKING PRICE  | -        | -        |          |
|                | AVERAGE SOLD PRICE | -        | -        | -        |
|                | # OF CONTRACTS     | 0        | 0        | 0%       |
|                | NEW LISTINGS       | 0        | 0        | 0%       |
|                |                    |          |          |          |

# Chester Borough

JANUARY 2023

### Monthly Inventory



### Contracts By Price Range



### Listings By Price Range



# COMPASS



Compass makes no representations or warranties, express or implied, with respect to future market conditions or prices of residential product at the time the subject property or any competitive property is complete and ready for occupancy or with respect to any report, study, finding, recommendation or other information provided by Compass herein. Moreover, no warranty, express or implied, is made or should be assumed regarding the accuracy, adequacy, completeness, legality, reliability, merchantability or fitness for a particular purpose of any information, in part or whole, contained herein. All material is presented with the understanding that Compass shall not be deemed to provide legal, accounting or other professional services. This is not intended to solicit the purch