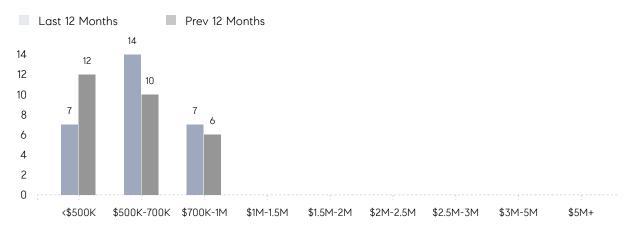

% OF ASKING PRICE  | -        | -        |          |
|                | AVERAGE SOLD PRICE | -        | -        | -        |
|                | # OF CONTRACTS     | 0        | 1        | 0%       |
|                | NEW LISTINGS       | 2        | 1        | 100%     |
| Condo/Co-op/TH | AVERAGE DOM        | -        | -        | -        |
|                | % OF ASKING PRICE  | -        | -        |          |
|                | AVERAGE SOLD PRICE | -        | -        | -        |
|                | # OF CONTRACTS     | 0        | 0        | 0%       |
|                | NEW LISTINGS       | 0        | 0        | 0%       |
|                |                    |          |          |          |

# Chester Borough

JANUARY 2023

### Monthly Inventory



### Contracts By Price Range



### Listings By Price Range



# COMPASS



Compass makes no representations or warranties, express or implied, with respect to future market conditions or prices of residential product at the time the subject property or any competitive property is complete and ready for occupancy or with respect to any report, study, finding, recommendation or other information provided by Compass herein. Moreover, no warranty, express or implied, is made or should be assumed regarding the accuracy, adequacy, completeness, legality, reliability, merchantability or fitness for a particular purpose of any information, in part or whole, contained herein. All material is presented with the understanding that Compass shall not be deemed to provide legal, accounting or other professional services. This is no