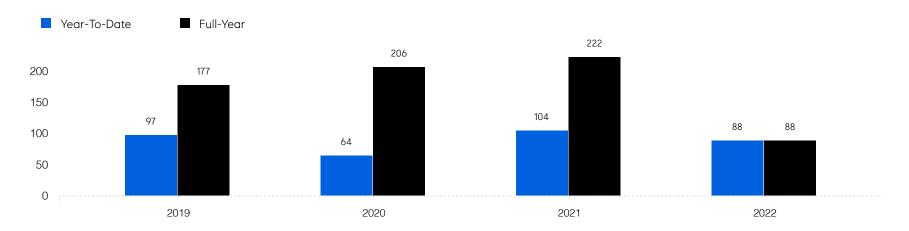

| # OF CONTRACTS | 94            | 70            | -25.5%   |
|                       | # NEW LISTINGS | 145           | 96            | -33.8%   |
| Condo/Co-op/Townhouse | # OF SALES     | 33            | 23            | -30.3%   |
|                       | SALES VOLUME   | \$17,072,500  | \$13,541,000  | -20.7%   |
|                       | MEDIAN PRICE   | \$430,000     | \$354,750     | -17.5%   |
|                       | AVERAGE PRICE  | \$517,348     | \$588,739     | 13.8%    |
|                       | AVERAGE DOM    | 31            | 24            | -22.6%   |
|                       | # OF CONTRACTS | 32            | 36            | 12.5%    |
|                       | # NEW LISTINGS | 38            | 44            | 15.8%    |

# Chatham Township

Historic Sales



#### Historic Sales Prices



#### COMPASS

Source: Garden State MLS, 01/01/2020 to 06/30/2022 Source: NJMLS, 01/01/2020 to 06/30/2022 Source: Hudson MLS, 01/01/2020 to 06/30/2022

Compass is a licensed real estate broker and abides by Equal Housing Opportunity laws. All material presented herein is intended for informational purposes only. Information is compiled from sources deemed reliable but is subject to errors, omissions, changes in price, condition, sale, or withdrawal without notice. No statement is made as to the accuracy of any description. All measurements and square footages are approximate. This is not intended to solicit property already listed. Nothing herein shall be construed as legal, accounting or other professional advice outside the realm of real estate brokerage.