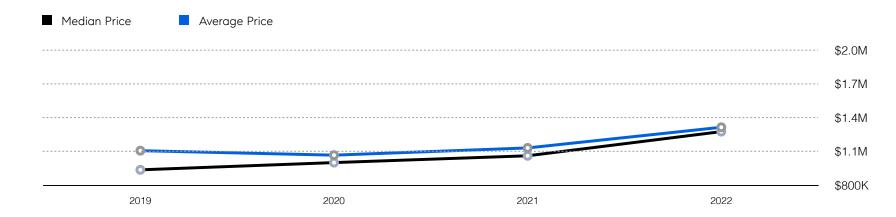

| 94            | 70            | -25.5%   |
|                       | # NEW LISTINGS | 145           | 96            | -33.8%   |
| Condo/Co-op/Townhouse | # OF SALES     | 33            | 23            | -30.3%   |
|                       | SALES VOLUME   | \$17,072,500  | \$13,541,000  | -20.7%   |
|                       | MEDIAN PRICE   | \$430,000     | \$354,750     | -17.5%   |
|                       | AVERAGE PRICE  | \$517,348     | \$588,739     | 13.8%    |
|                       | AVERAGE DOM    | 31            | 24            | -22.6%   |
|                       | # OF CONTRACTS | 32            | 36            | 12.5%    |
|                       | # NEW LISTINGS | 38            | 44            | 15.8%    |

# Chatham Township

Historic Sales



#### Historic Sales Prices



#### COMPASS

Source: Garden State MLS, 01/01/2020 to 06/30/2022 Source: NJMLS, 01/01/2020 to 06/30/2022 Source: Hudson MLS, 01/01/2020 to 06/30/2022

Compass is a licensed real estate broker and abides by Equal Housing Opportunity laws. All material presented herein is intended for informational purposes only. Information is compiled from sources deemed reliable but is subject to errors, omissions, changes in price, condition, sale, or withdrawal without notice. No statement is made as to the accuracy of any description. All measurements and square footages are approximate. This is not intended to solicit property already listed. Nothing herein shall be construed as legal, accounting or other professional advice outside the realm of real estate brokerage.