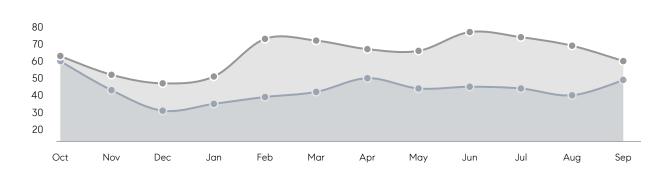

97%         |          |
|                | AVERAGE SOLD PRICE | \$1,436,374 | \$1,264,611 | 14%      |
|                | # OF CONTRACTS     | 13          | 18          | -28%     |
|                | NEW LISTINGS       | 23          | 18          | 28%      |
| Condo/Co-op/TH | AVERAGE DOM        | 20          | 32          | -37%     |
|                | % OF ASKING PRICE  | 99%         | 102%        |          |
|                | AVERAGE SOLD PRICE | \$471,000   | \$386,500   | 22%      |
|                | # OF CONTRACTS     | 4           | 7           | -43%     |
|                | NEW LISTINGS       | 7           | 6           | 17%      |
|                |                    |             |             |          |

# Chatham Township

SEPTEMBER 2021

#### Monthly Inventory





## Contracts By Price Range



### Listings By Price Range



# COMPASS



Compass makes no representations or warranties, express or implied, with respect to future market conditions or prices of residential product at the time the subject property or any competitive property is complete and ready for occupancy or with respect to any report, study, finding, recommendation or other information provided by Compass herein. Moreover, no warranty, express or implied, is made or should be assumed regarding the accuracy, adequacy, completeness, legality, reliability, merchantability or fitness for a particular purpose of any information, in part or whole, contained herein. All material is presented with the understanding that Compass shall not be deemed to provide legal, accounting or other pr