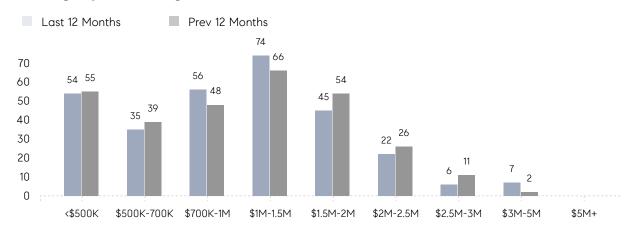

E | \$1,436,374 | \$1,264,611 | 14%      |
|                | # OF CONTRACTS     | 13          | 18          | -28%     |
|                | NEW LISTINGS       | 23          | 18          | 28%      |
| Condo/Co-op/TH | AVERAGE DOM        | 20          | 32          | -37%     |
|                | % OF ASKING PRICE  | 99%         | 102%        |          |
|                | AVERAGE SOLD PRICE | \$471,000   | \$386,500   | 22%      |
|                | # OF CONTRACTS     | 4           | 7           | -43%     |
|                | NEW LISTINGS       | 7           | 6           | 17%      |
|                |                    |             |             |          |

# Chatham Township

SEPTEMBER 2021

#### Monthly Inventory





## Contracts By Price Range



### Listings By Price Range



# COMPASS



Compass makes no representations or warranties, express or implied, with respect to future market conditions or prices of residential product at the time the subject property or any competitive property is complete and ready for occupancy or with respect to any report, study, finding, recommendation or other information provided by Compass herein. Moreover, no warranty, express or implied, is made or should be assumed regarding the accuracy, adequacy, completeness, legality, reliability, merchantability or fitness for a particular purpose of any information, in part or whole, contained herein. All material is presented with the understanding that Compass shall not be deemed to provide legal, accounting or other professional services. This is not intended to solicit the purch