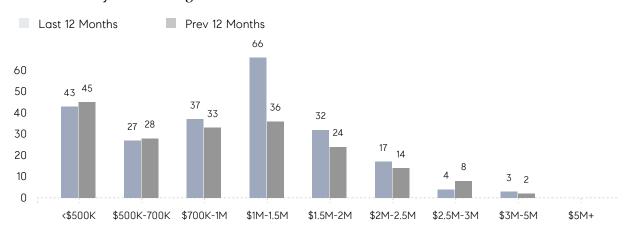

| AVERAGE SOLD PRICE | \$1,436,374 | \$1,264,611 | 14%      |
|                | # OF CONTRACTS     | 13          | 18          | -28%     |
|                | NEW LISTINGS       | 23          | 18          | 28%      |
| Condo/Co-op/TH | AVERAGE DOM        | 20          | 32          | -37%     |
|                | % OF ASKING PRICE  | 99%         | 102%        |          |
|                | AVERAGE SOLD PRICE | \$471,000   | \$386,500   | 22%      |
|                | # OF CONTRACTS     | 4           | 7           | -43%     |
|                | NEW LISTINGS       | 7           | 6           | 17%      |
|                |                    |             |             |          |

# Chatham Township

SEPTEMBER 2021

#### Monthly Inventory





## Contracts By Price Range



### Listings By Price Range



# COMPASS



Compass makes no representations or warranties, express or implied, with respect to future market conditions or prices of residential product at the time the subject property or any competitive property is complete and ready for occupancy or with respect to any report, study, finding, recommendation or other information provided by Compass herein. Moreover, no warranty, express or implied, is made or should be assumed regarding the accuracy, adequacy, completeness, legality, reliability, merchantability or fitness for a particular purpose of any information, in part or whole, contained herein. All material is presented with the understanding that Compass shall not be deemed to provide legal, accounting or other professional services. This is no