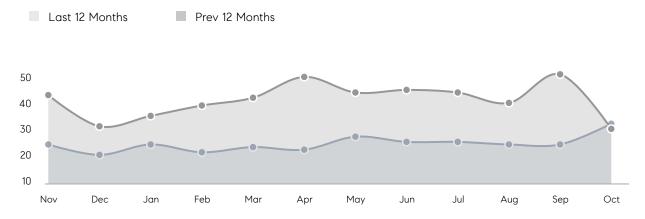

54          | -67%     |
|                | % OF ASKING PRICE  | 101%        | 99%         |          |
|                | AVERAGE SOLD PRICE | \$1,406,000 | \$1,273,667 | 10%      |
|                | # OF CONTRACTS     | 5           | 24          | -79%     |
|                | NEW LISTINGS       | 13          | 18          | -28%     |
| Condo/Co-op/TH | AVERAGE DOM        | 63          | 30          | 110%     |
|                | % OF ASKING PRICE  | 100%        | 98%         |          |
|                | AVERAGE SOLD PRICE | \$843,479   | \$397,000   | 112%     |
|                | # OF CONTRACTS     | 3           | 10          | -70%     |
|                | NEW LISTINGS       | 4           | 5           | -20%     |

# Chatham Township

#### OCTOBER 2022

#### Monthly Inventory





### Contracts By Price Range

### Listings By Price Range



COMPASS

 $\sim$   $\sim$   $\sim$   $\sim$   $\sim$ / / / / / / / //// | | | | | / ------

Compass makes no representations or warranties, express or implied, with respect to future market conditions or prices of residential product at the time the subject property or any competitive property is complete and ready for occupancy or with respect to any report, study, finding, recommendation or other information provided by Compass herein. Moreover, no warranty, express or implied, is made or should be assumed regarding the accuracy, adequacy, completeness, legality, reliability, merchantability or fitness for a particular purpose of any information, in part or whole, contained herein. All material is presented with the underst