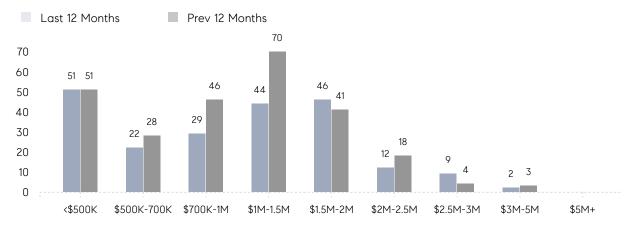

| -67%     |
|                | % OF ASKING PRICE  | 101%        | 99%         |          |
|                | AVERAGE SOLD PRICE | \$1,406,000 | \$1,273,667 | 10%      |
|                | # OF CONTRACTS     | 5           | 24          | -79%     |
|                | NEW LISTINGS       | 13          | 18          | -28%     |
| Condo/Co-op/TH | AVERAGE DOM        | 63          | 30          | 110%     |
|                | % OF ASKING PRICE  | 100%        | 98%         |          |
|                | AVERAGE SOLD PRICE | \$843,479   | \$397,000   | 112%     |
|                | # OF CONTRACTS     | 3           | 10          | -70%     |
|                | NEW LISTINGS       | 4           | 5           | -20%     |

# Chatham Township

#### OCTOBER 2022

#### Monthly Inventory





### Contracts By Price Range

### Listings By Price Range



COMPASS

 $\sim$   $\sim$   $\sim$   $\sim$   $\sim$ / / / / / / / //// | | | | | / ------

Compass makes no representations or warranties, express or implied, with respect to future market conditions or prices of residential product at the time the subject property or any competitive property is complete and ready for occupancy or with respect to any report, study, finding, recommendation or other information provided by Compass herein. Moreover, no warranty, express or implied, is made or should be assumed regarding the accuracy, adequacy, completeness, legality, reliability, merchantability or fitness for a particular purpose of any information, in part or whole, contained herein. All material is presented with the understan