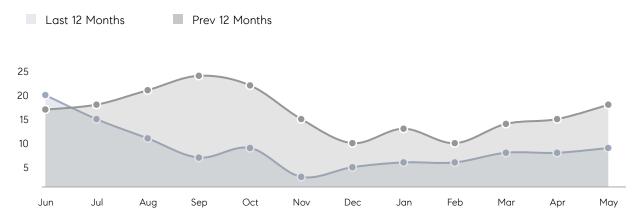

| 108%        |          |
|                | AVERAGE SOLD PRICE | \$1,364,442 | \$1,269,181 | 8%       |
|                | # OF CONTRACTS     | 8           | 13          | -38%     |
|                | NEW LISTINGS       | 14          | 18          | -22%     |
| Condo/Co-op/TH | AVERAGE DOM        | -           | -           | -        |
|                | % OF ASKING PRICE  | -           | -           |          |
|                | AVERAGE SOLD PRICE | -           | -           | -        |
|                | # OF CONTRACTS     | 2           | 0           | 0%       |
|                | NEW LISTINGS       | 1           | 0           | 0%       |
|                |                    |             |             |          |

# Chatham Borough

MAY 2023

#### Monthly Inventory





#### Contracts By Price Range

#### Listings By Price Range



COMPASS

 $\sim$   $\sim$   $\sim$   $\sim$   $\sim$ / / / / / / / //// | | | | | / ------

Compass makes no representations or warranties, express or implied, with respect to future market conditions or prices of residential product at the time the subject property or any competitive property is complete and ready for occupancy or with respect to any report, study, finding, recommendation or other information provided by Compass herein. Moreover, no warranty, express or implied, is made or should be assumed regarding the accuracy, adequacy, completeness, legality, reliability, merchantability or fitness for a particular purpose of any information, in part or whole, contained herein. All material is presented with the under