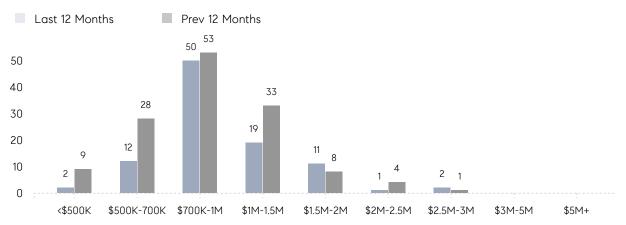

| 108%        |          |
|                | AVERAGE SOLD PRICE | \$1,364,442 | \$1,269,181 | 8%       |
|                | # OF CONTRACTS     | 8           | 13          | -38%     |
|                | NEW LISTINGS       | 14          | 18          | -22%     |
| Condo/Co-op/TH | AVERAGE DOM        | -           | -           | -        |
|                | % OF ASKING PRICE  | -           | -           |          |
|                | AVERAGE SOLD PRICE | -           | -           | -        |
|                | # OF CONTRACTS     | 2           | 0           | 0%       |
|                | NEW LISTINGS       | 1           | 0           | 0%       |
|                |                    |             |             |          |

# Chatham Borough

MAY 2023

#### Monthly Inventory





#### Contracts By Price Range

#### Listings By Price Range



COMPASS

 $\sim$   $\sim$   $\sim$   $\sim$   $\sim$ / / / / / / / //// | | | | | / ------

Compass makes no representations or warranties, express or implied, with respect to future market conditions or prices of residential product at the time the subject property or any competitive property is complete and ready for occupancy or with respect to any report, study, finding, recommendation or other information provided by Compass herein. Moreover, no warranty, express or implied, is made or should be assumed regarding the accuracy, adequacy, completeness, legality, reliability, merchantability or fitness for a particular purpose of any information, in part or whole, contained herein. All material is presented with the underst