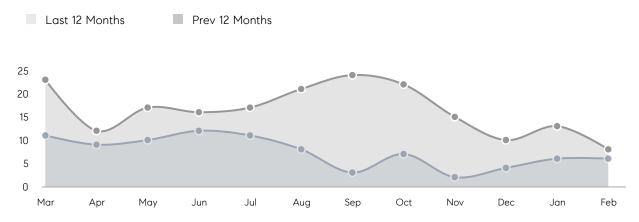

uses         | AVERAGE DOM        | -        | 68        | -        |
|                | % OF ASKING PRICE  | -        | 103%      |          |
|                | AVERAGE SOLD PRICE | -        | \$905,200 | -        |
|                | # OF CONTRACTS     | 5        | 13        | -62%     |
|                | NEW LISTINGS       | 5        | 9         | -44%     |
| Condo/Co-op/TH | AVERAGE DOM        | -        | 0         | -        |
|                | % OF ASKING PRICE  | -        | 100%      |          |
|                | AVERAGE SOLD PRICE | -        | \$328,000 | -        |
|                | # OF CONTRACTS     | 0        | 1         | 0%       |
|                | NEW LISTINGS       | 0        | 1         | 0%       |

# Chatham Borough

#### FEBRUARY 2023

#### Monthly Inventory





### Contracts By Price Range

### Listings By Price Range



COMPASS

 $\sim$   $\sim$   $\sim$   $\sim$   $\sim$ / / / / / / / //// | | | | | / ------

Compass makes no representations or warranties, express or implied, with respect to future market conditions or prices of residential product at the time the subject property or any competitive property is complete and ready for occupancy or with respect to any report, study, finding, recommendation or other information provided by Compass herein. Moreover, no warranty, express or implied, is made or should be assumed regarding the accuracy, adequacy, completeness, legality, reliability, merchantability or fitness for a particular purpose of any information, in part or whole, contained herein. All material is presented with the underst