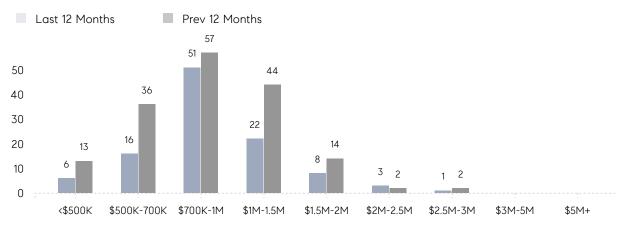

es         | AVERAGE DOM        | -        | 68        | -        |
|                | % OF ASKING PRICE  | -        | 103%      |          |
|                | AVERAGE SOLD PRICE | -        | \$905,200 | -        |
|                | # OF CONTRACTS     | 5        | 13        | -62%     |
|                | NEW LISTINGS       | 5        | 9         | -44%     |
| Condo/Co-op/TH | AVERAGE DOM        | -        | 0         | -        |
|                | % OF ASKING PRICE  | -        | 100%      |          |
|                | AVERAGE SOLD PRICE | -        | \$328,000 | -        |
|                | # OF CONTRACTS     | 0        | 1         | 0%       |
|                | NEW LISTINGS       | 0        | 1         | 0%       |

# Chatham Borough

#### FEBRUARY 2023

#### Monthly Inventory





### Contracts By Price Range

### Listings By Price Range



COMPASS

 $\sim$   $\sim$   $\sim$   $\sim$   $\sim$ / / / / / / / //// | | | | | / ------

Compass makes no representations or warranties, express or implied, with respect to future market conditions or prices of residential product at the time the subject property or any competitive property is complete and ready for occupancy or with respect to any report, study, finding, recommendation or other information provided by Compass herein. Moreover, no warranty, express or implied, is made or should be assumed regarding the accuracy, adequacy, completeness, legality, reliability, merchantability or fitness for a particular purpose of any information, in part or whole, contained herein. All material is presented with the understan