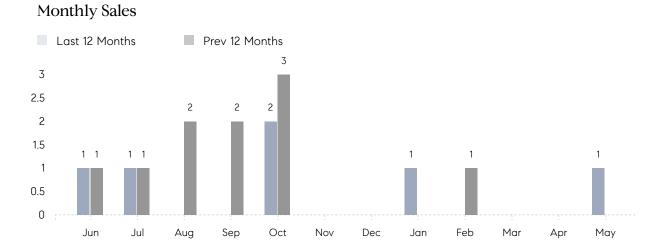

## **Property Statistics**

|               |               | May 2022  | May 2021 | % Change |  |
|---------------|---------------|-----------|----------|----------|--|
| Single-Family | # OF SALES    | 1         | 0        | 0.0%     |  |
|               | SALES VOLUME  | \$825,000 | \$0      | -        |  |
|               | AVERAGE PRICE | \$825,000 | \$0      | -        |  |
|               | AVERAGE DOM   | 58        | 0        | -        |  |