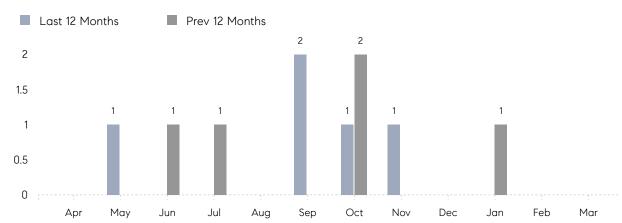

March 2023

## Centre Island Market Insights

# Compass Long Island Monthly Market Insights

### Centre Island

NASSAU, MARCH 2023

### **Property Statistics**

|               |               | Mar 2023 | Mar 2022 | % Change |  |
|---------------|---------------|----------|----------|----------|--|
| Single-Family | # OF SALES    | 0        | 0        | 0.0%     |  |
|               | SALES VOLUME  | \$0      | \$0      | -        |  |
|               | AVERAGE PRICE | \$0      | \$0      | -        |  |
|               | AVERAGE DOM   | 0        | 0        | -        |  |

### Monthly Sales



### Monthly Total Sales Volume



## COMPASS



Compass makes no representations or warranties, express or implied, with respect to future market conditions or prices of residential product at the time the subject property or any competitive property is complete and ready for occupancy or with respect to any report, study, finding, recommendation or other information provided by Compass herein. Moreover, no warranty, express or implied, is made or should be assumed regarding the accuracy, adequacy, completeness, legality, reliability, merchantability or fitness for a particular purpose of any information, in part or whole, contained herein. All material is presented with the understanding that Compass shall not be deemed to provide legal, accounting or other professional services. This i