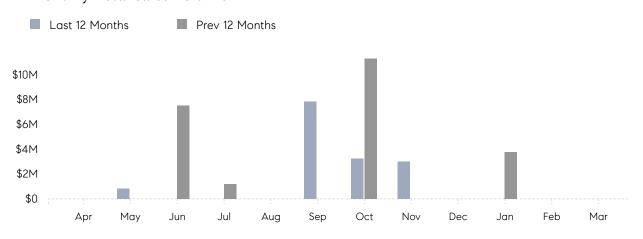

March 2023

## Centre Island Market Insights

# Compass Long Island Monthly Market Insights

### Centre Island

NASSAU, MARCH 2023

### **Property Statistics**

|               |               | Mar 2023 | Mar 2022 | % Change |  |
|---------------|---------------|----------|----------|----------|--|
| Single-Family | # OF SALES    | 0        | 0        | 0.0%     |  |
|               | SALES VOLUME  | \$0      | \$0      | -        |  |
|               | AVERAGE PRICE | \$0      | \$0      | -        |  |
|               | AVERAGE DOM   | 0        | 0        | -        |  |

### Monthly Sales



### Monthly Total Sales Volume



## COMPASS



Compass makes no representations or warranties, express or implied, with respect to future market conditions or prices of residential product at the time the subject property or any competitive property is complete and ready for occupancy or with respect to any report, study, finding, recommendation or other information provided by Compass herein. Moreover, no warranty, express or implied, is made or should be assumed regarding the accuracy, adequacy, completeness, legality, reliability, merchantability or fitness for a particular purpose of any information, in part or whole, contained herein. All material is presented with the understanding that Compass shall not be deemed to provide legal, accounting or other professional services. This is not intended to solicit the purc