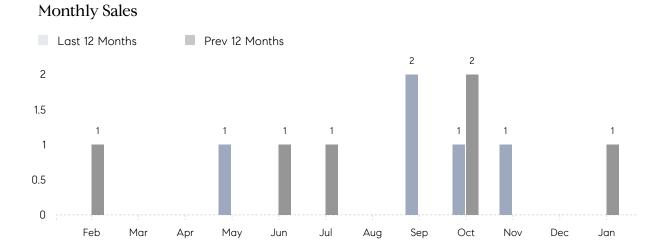

## **Property Statistics**

|               |               | Jan 2023 | Jan 2022    | % Change |
|---------------|---------------|----------|-------------|----------|
| Single-Family | # OF SALES    | 0        | 1           | 0.0%     |
|               | SALES VOLUME  | \$0      | \$3,750,000 | -        |
|               | AVERAGE PRICE | \$0      | \$3,750,000 | -        |
|               | AVERAGE DOM   | 0        | 8           | -        |