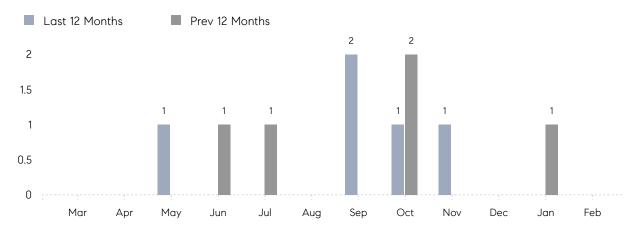

February 2023

## Centre Island Market Insights

# Compass Long Island Monthly Market Insights

### Centre Island

NASSAU, FEBRUARY 2023

### **Property Statistics**

|               |               | Feb 2023 | Feb 2022 | % Change |  |
|---------------|---------------|----------|----------|----------|--|
| Single-Family | # OF SALES    | 0        | 0        | 0.0%     |  |
|               | SALES VOLUME  | \$0      | \$0      | -        |  |
|               | AVERAGE PRICE | \$0      | \$0      | -        |  |
|               | AVERAGE DOM   | 0        | 0        | -        |  |

### Monthly Sales



### Monthly Total Sales Volume



## COMPASS



Compass makes no representations or warranties, express or implied, with respect to future market conditions or prices of residential product at the time the subject property or any competitive property is complete and ready for occupancy or with respect to any report, study, finding, recommendation or other information provided by Compass herein. Moreover, no warranty, express or implied, is made or should be assumed regarding the accuracy, adequacy, completeness, legality, reliability, merchantability or fitness for a particular purpose of any information, in part or whole, contained herein. All material is presented with the understanding that Compass shall not be deemed to provide legal, accounting or other professional services. This i