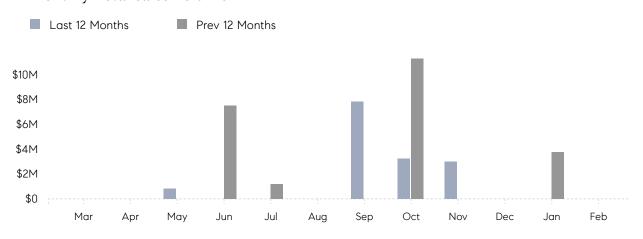

February 2023

## Centre Island Market Insights

# Compass Long Island Monthly Market Insights

### Centre Island

NASSAU, FEBRUARY 2023

### **Property Statistics**

|               |               | Feb 2023 | Feb 2022 | % Change |  |
|---------------|---------------|----------|----------|----------|--|
| Single-Family | # OF SALES    | 0        | 0        | 0.0%     |  |
|               | SALES VOLUME  | \$0      | \$0      | -        |  |
|               | AVERAGE PRICE | \$0      | \$0      | -        |  |
|               | AVERAGE DOM   | 0        | 0        | -        |  |

### Monthly Sales



### Monthly Total Sales Volume



## COMPASS



Compass makes no representations or warranties, express or implied, with respect to future market conditions or prices of residential product at the time the subject property or any competitive property is complete and ready for occupancy or with respect to any report, study, finding, recommendation or other information provided by Compass herein. Moreover, no warranty, express or implied, is made or should be assumed regarding the accuracy, adequacy, completeness, legality, reliability, merchantability or fitness for a particular purpose of any information, in part or whole, contained herein. All material is presented with the understanding that Compass shall not be deemed to provide legal, accounting or other professional services. This is not intended to solicit the purc