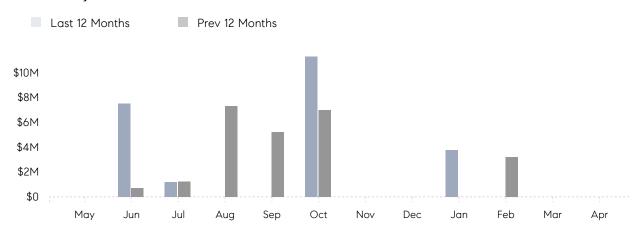

April 2022

# Centre Island Market Insights

## Centre Island

NASSAU, APRIL 2022

### **Property Statistics**

|               |               | Apr 2022 | Apr 2021 | % Change |  |
|---------------|---------------|----------|----------|----------|--|
| Single-Family | # OF SALES    | 0        | 0        | 0.0%     |  |
|               | SALES VOLUME  | \$0      | \$0      | -        |  |
|               | AVERAGE PRICE | \$0      | \$0      | -        |  |
|               | AVERAGE DOM   | 0        | 0        | _        |  |

### Monthly Sales



### Monthly Total Sales Volume



# COMPASS



Compass makes no representations or warranties, express or implied, with respect to future market conditions or prices of residential product at the time the subject property or any competitive property is complete and ready for occupancy or with respect to any report, study, finding, recommendation or other information provided by Compass herein. Moreover, no warranty, express or implied, is made or should be assumed regarding the accuracy, adequacy, completeness, legality, reliability, merchantability or fitness for a particular purpose of any information, in part or whole, contained herein. All material is presented with the understanding that Compass shall not be deemed to provide legal, accounting or other professional services. This is not intended to solicit the purch