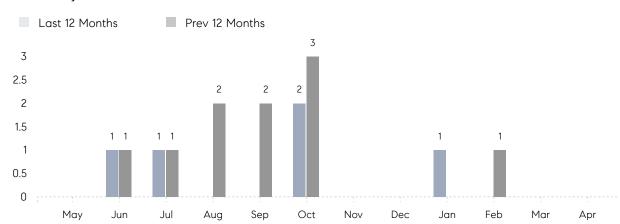

April 2022

# Centre Island Market Insights

## Centre Island

NASSAU, APRIL 2022

### **Property Statistics**

|               |               | Apr 2022 | Apr 2021 | % Change |  |
|---------------|---------------|----------|----------|----------|--|
| Single-Family | # OF SALES    | 0        | 0        | 0.0%     |  |
|               | SALES VOLUME  | \$0      | \$0      | -        |  |
|               | AVERAGE PRICE | \$0      | \$0      | -        |  |
|               | AVERAGE DOM   | 0        | 0        | _        |  |

### Monthly Sales



### Monthly Total Sales Volume



# COMPASS



Compass makes no representations or warranties, express or implied, with respect to future market conditions or prices of residential product at the time the subject property or any competitive property is complete and ready for occupancy or with respect to any report, study, finding, recommendation or other information provided by Compass herein. Moreover, no warranty, express or implied, is made or should be assumed regarding the accuracy, adequacy, completeness, legality, reliability, merchantability or fitness for a particular purpose of any information, in part or whole, contained herein. All material is presented with the understanding that Compass shall not be deemed to provide legal, accounting or other professional services. This is