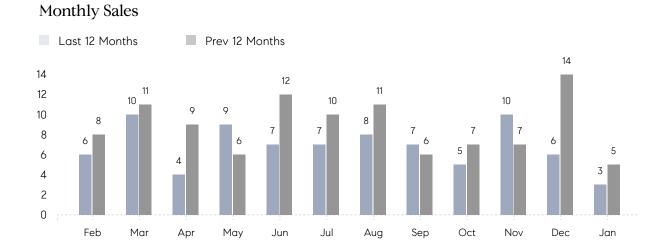

## **Property Statistics**

|               |               | Jan 2023    | Jan 2022    | % Change |
|---------------|---------------|-------------|-------------|----------|
| Single-Family | # OF SALES    | 3           | 5           | -40.0%   |
|               | SALES VOLUME  | \$1,715,000 | \$3,135,000 | -45.3%   |
|               | AVERAGE PRICE | \$571,667   | \$627,000   | -8.8%    |
|               | AVERAGE DOM   | 31          | 81          | -61.7%   |