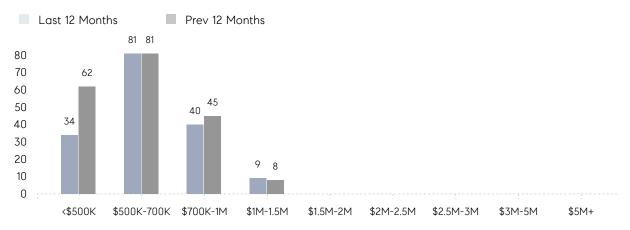

|                | % OF ASKING PRICE  | 100%        | 103%      |          |
|                | AVERAGE SOLD PRICE | \$1,049,000 | \$635,886 | 65%      |
|                | # OF CONTRACTS     | 5           | 10        | -50%     |
|                | NEW LISTINGS       | 4           | 2         | 100%     |
| Condo/Co-op/TH | AVERAGE DOM        | -           | 44        | -        |
|                | % OF ASKING PRICE  | -           | 102%      |          |
|                | AVERAGE SOLD PRICE | -           | \$685,000 | -        |
|                | # OF CONTRACTS     | 4           | 3         | 33%      |
|                | NEW LISTINGS       | 2           | 2         | 0%       |

Compass New Jersey Monthly Market Insights

# Cedar Grove

#### DECEMBER 2022

#### Monthly Inventory





### Contracts By Price Range

### Listings By Price Range



COMPASS

 $\sim$   $\sim$   $\sim$   $\sim$   $\sim$ / / / / / / / //// | | | | | / ------

Compass makes no representations or warranties, express or implied, with respect to future market conditions or prices of residential product at the time the subject property or any competitive property is complete and ready for occupancy or with respect to any report, study, finding, recommendation or other information provided by Compass herein. Moreover, no warranty, express or implied, is made or should be assumed regarding the accuracy, adequacy, completeness, legality, reliability, merchantability or fitness for a particular purpose of any information, in part or whole, contained herein. All material is presented with the understan