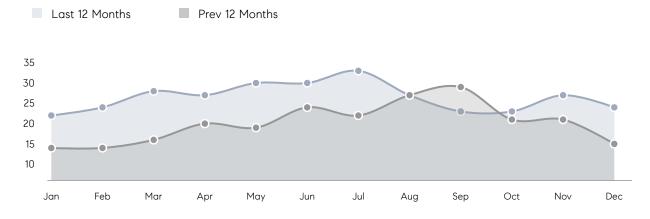

|
|                | % OF ASKING PRICE  | 100%        | 103%      |          |
|                | AVERAGE SOLD PRICE | \$1,049,000 | \$635,886 | 65%      |
|                | # OF CONTRACTS     | 5           | 10        | -50%     |
|                | NEW LISTINGS       | 4           | 2         | 100%     |
| Condo/Co-op/TH | AVERAGE DOM        | -           | 44        | -        |
|                | % OF ASKING PRICE  | -           | 102%      |          |
|                | AVERAGE SOLD PRICE | -           | \$685,000 | -        |
|                | # OF CONTRACTS     | 4           | 3         | 33%      |
|                | NEW LISTINGS       | 2           | 2         | 0%       |

Compass New Jersey Monthly Market Insights

# Cedar Grove

#### DECEMBER 2022

#### Monthly Inventory





### Contracts By Price Range

### Listings By Price Range



COMPASS

 $\sim$   $\sim$   $\sim$   $\sim$   $\sim$ / / / / / / / //// | | | | | / ------

Compass makes no representations or warranties, express or implied, with respect to future market conditions or prices of residential product at the time the subject property or any competitive property is complete and ready for occupancy or with respect to any report, study, finding, recommendation or other information provided by Compass herein. Moreover, no warranty, express or implied, is made or should be assumed regarding the accuracy, adequacy, completeness, legality, reliability, merchantability or fitness for a particular purpose of any information, in part or whole, contained herein. All material is presented with the underst