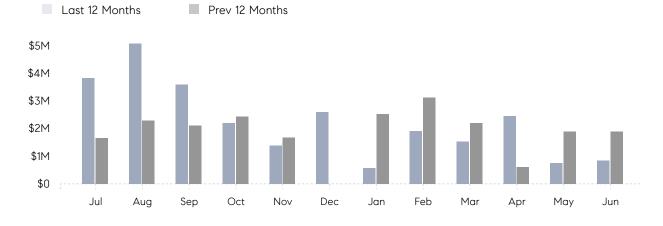

## **Property Statistics**

|               |               | Jun 2022  | Jun 2021    | % Change |
|---------------|---------------|-----------|-------------|----------|
| Single-Family | # OF SALES    | 1         | 3           | -66.7%   |
|               | SALES VOLUME  | \$850,000 | \$1,882,000 | -54.8%   |
|               | AVERAGE PRICE | \$850,000 | \$627,333   | 35.5%    |
|               | AVERAGE DOM   | 4         | 33          | -87.9%   |