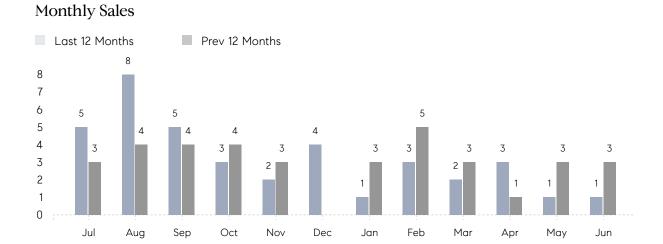

## **Property Statistics**

|               |               | Jun 2022  | Jun 2021    | % Change |
|---------------|---------------|-----------|-------------|----------|
| Single-Family | # OF SALES    | 1         | 3           | -66.7%   |
|               | SALES VOLUME  | \$850,000 | \$1,882,000 | -54.8%   |
|               | AVERAGE PRICE | \$850,000 | \$627,333   | 35.5%    |
|               | AVERAGE DOM   | 4         | 33          | -87.9%   |