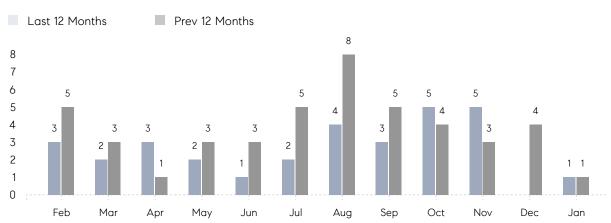

January 2023

# Carle Place Market Insights

## Carle Place

NASSAU, JANUARY 2023

### **Property Statistics**

|               |               | Jan 2023  | Jan 2022  | % Change |  |
|---------------|---------------|-----------|-----------|----------|--|
| Single-Family | # OF SALES    | 1         | 1         | 0.0%     |  |
|               | SALES VOLUME  | \$529,000 | \$575,000 | -8.0%    |  |
|               | AVERAGE PRICE | \$529,000 | \$575,000 | -8.0%    |  |
|               | AVERAGE DOM   | 64        | 40        | 60.0%    |  |

### Monthly Sales



### Monthly Total Sales Volume



# COMPASS



Compass makes no representations or warranties, express or implied, with respect to future market conditions or prices of residential product at the time the subject property or any competitive property is complete and ready for occupancy or with respect to any report, study, finding, recommendation or other information provided by Compass herein. Moreover, no warranty, express or implied, is made or should be assumed regarding the accuracy, adequacy, completeness, legality, reliability, merchantability or fitness for a particular purpose of any information, in part or whole, contained herein. All material is presented with the understanding that Compass shall not be deemed to provide legal, accounting or other professional services. This is