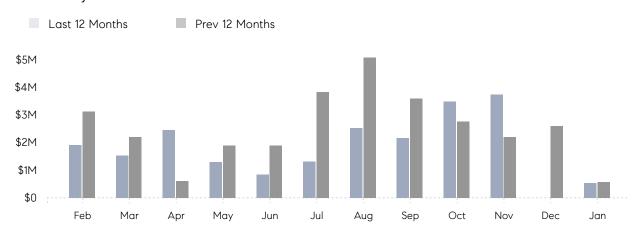

January 2023

# Carle Place Market Insights

## Carle Place

NASSAU, JANUARY 2023

### **Property Statistics**

|               |               | Jan 2023  | Jan 2022  | % Change |  |
|---------------|---------------|-----------|-----------|----------|--|
| Single-Family | # OF SALES    | 1         | 1         | 0.0%     |  |
|               | SALES VOLUME  | \$529,000 | \$575,000 | -8.0%    |  |
|               | AVERAGE PRICE | \$529,000 | \$575,000 | -8.0%    |  |
|               | AVERAGE DOM   | 64        | 40        | 60.0%    |  |

### Monthly Sales



### Monthly Total Sales Volume



# COMPASS



Compass makes no representations or warranties, express or implied, with respect to future market conditions or prices of residential product at the time the subject property or any competitive property is complete and ready for occupancy or with respect to any report, study, finding, recommendation or other information provided by Compass herein. Moreover, no warranty, express or implied, is made or should be assumed regarding the accuracy, adequacy, completeness, legality, reliability, merchantability or fitness for a particular purpose of any information, in part or whole, contained herein. All material is presented with the understanding that Compass shall not be deemed to provide legal, accounting or other professional services. This is not intended to solicit the purch