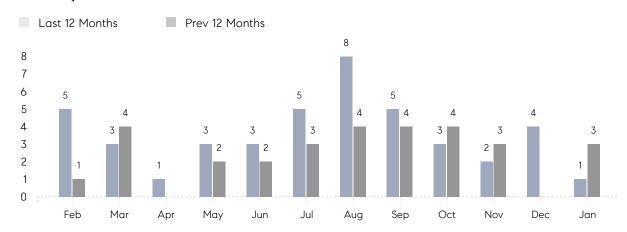

January 2022

# Carle Place Market Insights

## Carle Place

NASSAU, JANUARY 2022

### **Property Statistics**

|               |               | Jan 2022  | Jan 2021    | % Change |  |
|---------------|---------------|-----------|-------------|----------|--|
| Single-Family | # OF SALES    | 1         | 3           | -66.7%   |  |
|               | SALES VOLUME  | \$575,000 | \$2,517,500 | -77.2%   |  |
|               | AVERAGE PRICE | \$575,000 | \$839,167   | -31.5%   |  |
|               | AVERAGE DOM   | 40        | 34          | 17.6%    |  |

### Monthly Sales



### Monthly Total Sales Volume



# COMPASS



Compass makes no representations or warranties, express or implied, with respect to future market conditions or prices of residential product at the time the subject property or any competitive property is complete and ready for occupancy or with respect to any report, study, finding, recommendation or other information provided by Compass herein. Moreover, no warranty, express or implied, is made or should be assumed regarding the accuracy, adequacy, completeness, legality, reliability, merchantability or fitness for a particular purpose of any information, in part or whole, contained herein. All material is presented with the understanding that Compass shall not be deemed to provide legal, accounting or other professional services. This is