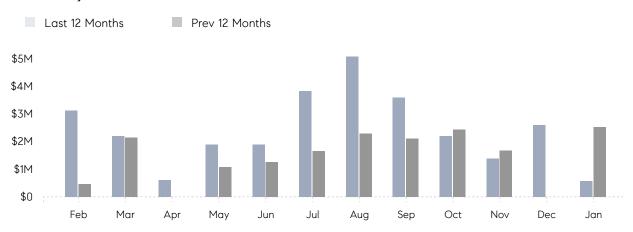

January 2022

# Carle Place Market Insights

## Carle Place

NASSAU, JANUARY 2022

### **Property Statistics**

|               |               | Jan 2022  | Jan 2021    | % Change |  |
|---------------|---------------|-----------|-------------|----------|--|
| Single-Family | # OF SALES    | 1         | 3           | -66.7%   |  |
|               | SALES VOLUME  | \$575,000 | \$2,517,500 | -77.2%   |  |
|               | AVERAGE PRICE | \$575,000 | \$839,167   | -31.5%   |  |
|               | AVERAGE DOM   | 40        | 34          | 17.6%    |  |

### Monthly Sales



### Monthly Total Sales Volume



# COMPASS



Compass makes no representations or warranties, express or implied, with respect to future market conditions or prices of residential product at the time the subject property or any competitive property is complete and ready for occupancy or with respect to any report, study, finding, recommendation or other information provided by Compass herein. Moreover, no warranty, express or implied, is made or should be assumed regarding the accuracy, adequacy, completeness, legality, reliability, merchantability or fitness for a particular purpose of any information, in part or whole, contained herein. All material is presented with the understanding that Compass shall not be deemed to provide legal, accounting or other professional services. This is not intended to solicit the purch