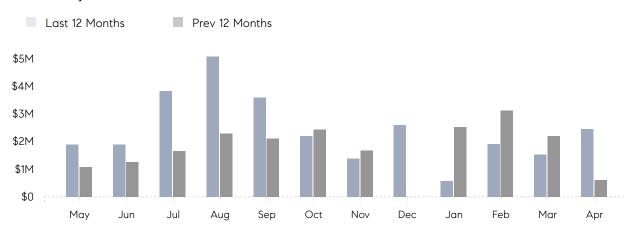

April 2022

# Carle Place Market Insights

## Carle Place

NASSAU, APRIL 2022

### **Property Statistics**

|               |               | Apr 2022    | Apr 2021  | % Change |  |
|---------------|---------------|-------------|-----------|----------|--|
| Single-Family | # OF SALES    | 3           | 1         | 200.0%   |  |
|               | SALES VOLUME  | \$2,455,000 | \$610,000 | 302.5%   |  |
|               | AVERAGE PRICE | \$818,333   | \$610,000 | 34.2%    |  |
|               | AVERAGE DOM   | 15          | 182       | -91.8%   |  |

#### Monthly Sales



#### Monthly Total Sales Volume



# COMPASS



Compass makes no representations or warranties, express or implied, with respect to future market conditions or prices of residential product at the time the subject property or any competitive property is complete and ready for occupancy or with respect to any report, study, finding, recommendation or other information provided by Compass herein. Moreover, no warranty, express or implied, is made or should be assumed regarding the accuracy, adequacy, completeness, legality, reliability, merchantability or fitness for a particular purpose of any information, in part or whole, contained herein. All material is presented with the understanding that Compass shall not be deemed to provide legal, accounting or other professional services. This is not intended to solicit the purch