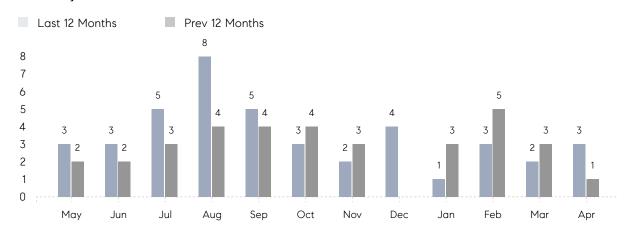

April 2022

# Carle Place Market Insights

## Carle Place

NASSAU, APRIL 2022

### **Property Statistics**

|               |               | Apr 2022    | Apr 2021  | % Change |  |
|---------------|---------------|-------------|-----------|----------|--|
| Single-Family | # OF SALES    | 3           | 1         | 200.0%   |  |
|               | SALES VOLUME  | \$2,455,000 | \$610,000 | 302.5%   |  |
|               | AVERAGE PRICE | \$818,333   | \$610,000 | 34.2%    |  |
|               | AVERAGE DOM   | 15          | 182       | -91.8%   |  |

#### Monthly Sales



#### Monthly Total Sales Volume



# COMPASS



Compass makes no representations or warranties, express or implied, with respect to future market conditions or prices of residential product at the time the subject property or any competitive property is complete and ready for occupancy or with respect to any report, study, finding, recommendation or other information provided by Compass herein. Moreover, no warranty, express or implied, is made or should be assumed regarding the accuracy, adequacy, completeness, legality, reliability, merchantability or fitness for a particular purpose of any information, in part or whole, contained herein. All material is presented with the understanding that Compass shall not be deemed to provide legal, accounting or other professional services. This i