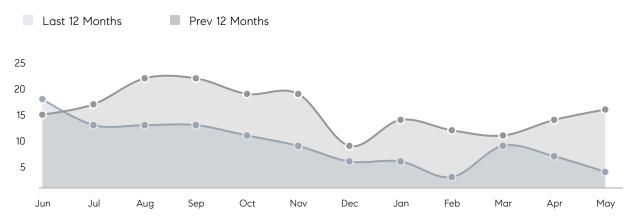

| % OF ASKING PRICE  | 107%      | 106%      |          |
|                | AVERAGE SOLD PRICE | \$473,500 | \$615,000 | -23%     |
|                | # OF CONTRACTS     | 10        | 5         | 100%     |
|                | NEW LISTINGS       | 7         | 8         | -12%     |
| Condo/Co-op/TH | AVERAGE DOM        | 16        | 15        | 7%       |
|                | % OF ASKING PRICE  | 107%      | 103%      |          |
|                | AVERAGE SOLD PRICE | \$275,250 | \$243,700 | 13%      |
|                | # OF CONTRACTS     | 1         | 3         | -67%     |
|                | NEW LISTINGS       | 1         | 8         | -87%     |
|                |                    |           |           |          |

# Caldwell

#### MAY 2022

### Monthly Inventory



## Contracts By Price Range



### Listings By Price Range



COMPASS

 $\sim$   $\sim$   $\sim$   $\sim$   $\sim$ / / / / / / / //// | | | | | / ------

Compass makes no representations or warranties, express or implied, with respect to future market conditions or prices of residential product at the time the subject property or any competitive property is complete and ready for occupancy or with respect to any report, study, finding, recommendation or other information provided by Compass herein. Moreover, no warranty, express or implied, is made or should be assumed regarding the accuracy, adequacy, completeness, legality, reliability, merchantability or fitness for a particular purpose of any information, in part or whole, contained herein. All material is presented with the understa