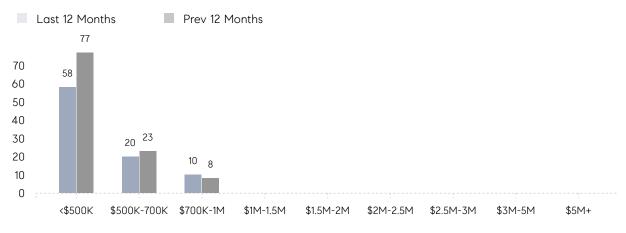

RICE  | 107%      | 106%      |          |
|                | AVERAGE SOLD PRICE | \$473,500 | \$615,000 | -23%     |
|                | # OF CONTRACTS     | 10        | 5         | 100%     |
|                | NEW LISTINGS       | 7         | 8         | -12%     |
| Condo/Co-op/TH | AVERAGE DOM        | 16        | 15        | 7%       |
|                | % OF ASKING PRICE  | 107%      | 103%      |          |
|                | AVERAGE SOLD PRICE | \$275,250 | \$243,700 | 13%      |
|                | # OF CONTRACTS     | 1         | 3         | -67%     |
|                | NEW LISTINGS       | 1         | 8         | -87%     |
|                |                    |           |           |          |

# Caldwell

#### MAY 2022

### Monthly Inventory



## Contracts By Price Range



### Listings By Price Range



COMPASS

 $\sim$   $\sim$   $\sim$   $\sim$   $\sim$ / / / / / / / //// | | | | | / ------

Compass makes no representations or warranties, express or implied, with respect to future market conditions or prices of residential product at the time the subject property or any competitive property is complete and ready for occupancy or with respect to any report, study, finding, recommendation or other information provided by Compass herein. Moreover, no warranty, express or implied, is made or should be assumed regarding the accuracy, adequacy, completeness, legality, reliability, merchantability or fitness for a particular purpose of any information, in part or whole, contained herein. All material is presented with the understanding that Compass shall not be