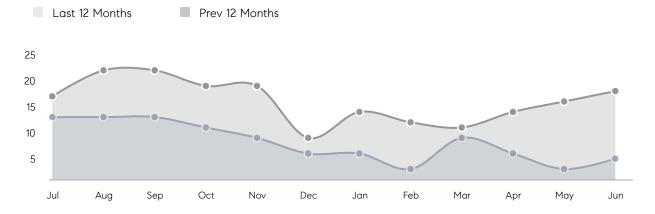

0%      | 103%      |           |
|                | AVERAGE SOLD PRICE | \$608,682 | \$469,571 | 30%       |
|                | # OF CONTRACTS     | 6         | 4         | 50%       |
|                | NEW LISTINGS       | 6         | 9         | -33%      |
| Condo/Co-op/TH | AVERAGE DOM        | 22        | 12        | 83%       |
|                | % OF ASKING PRICE  | 108%      | 105%      |           |
|                | AVERAGE SOLD PRICE | \$433,000 | \$211,300 | 105%      |
|                | # OF CONTRACTS     | 1         | 6         | -83%      |
|                | NEW LISTINGS       | 3         | 7         | -57%      |
|                |                    |           |           |           |

Jun 2022

Jun 2021

% Change

# Caldwell

**JUNE 2022** 

### Monthly Inventory



### Contracts By Price Range



### Listings By Price Range



# COMPASS



Compass makes no representations or warranties, express or implied, with respect to future market conditions or prices of residential product at the time the subject property or any competitive property is complete and ready for occupancy or with respect to any report, study, finding, recommendation or other information provided by Compass herein. Moreover, no warranty, express or implied, is made or should be assumed regarding the accuracy, adequacy, completeness, legality, reliability, merchantability or fitness for a particular purpose of any information, in part or whole, contained herein. All material is presented with the understanding that Compass shall not be deemed to provide legal, accounting or other p