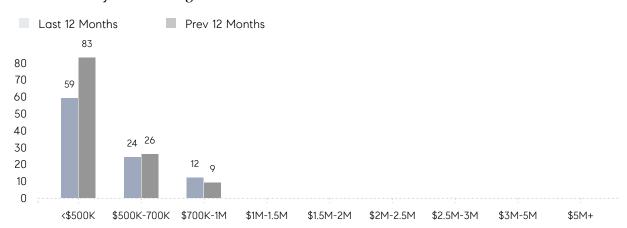

|
|                | AVERAGE SOLD PRICE | \$608,682 | \$469,571 | 30%       |
|                | # OF CONTRACTS     | 6         | 4         | 50%       |
|                | NEW LISTINGS       | 6         | 9         | -33%      |
| Condo/Co-op/TH | AVERAGE DOM        | 22        | 12        | 83%       |
|                | % OF ASKING PRICE  | 108%      | 105%      |           |
|                | AVERAGE SOLD PRICE | \$433,000 | \$211,300 | 105%      |
|                | # OF CONTRACTS     | 1         | 6         | -83%      |
|                | NEW LISTINGS       | 3         | 7         | -57%      |
|                |                    |           |           |           |

Jun 2022

Jun 2021

% Change

# Caldwell

**JUNE 2022** 

### Monthly Inventory



### Contracts By Price Range



### Listings By Price Range



# COMPASS



Compass makes no representations or warranties, express or implied, with respect to future market conditions or prices of residential product at the time the subject property or any competitive property is complete and ready for occupancy or with respect to any report, study, finding, recommendation or other information provided by Compass herein. Moreover, no warranty, express or implied, is made or should be assumed regarding the accuracy, adequacy, completeness, legality, reliability, merchantability or fitness for a particular purpose of any information, in part or whole, contained herein. All material is presented with the understanding that Compass shall not be deemed to provide legal, accounting or other professional services. This is no