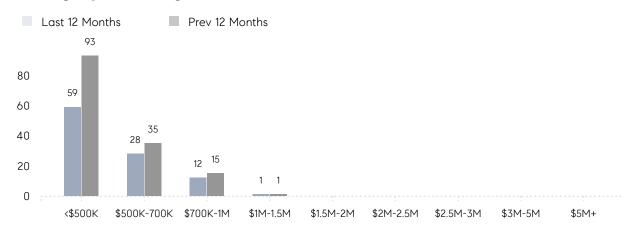

LD PRICE | \$608,682 | \$469,571 | 30%       |
|                | # OF CONTRACTS     | 6         | 4         | 50%       |
|                | NEW LISTINGS       | 6         | 9         | -33%      |
| Condo/Co-op/TH | AVERAGE DOM        | 22        | 12        | 83%       |
|                | % OF ASKING PRICE  | 108%      | 105%      |           |
|                | AVERAGE SOLD PRICE | \$433,000 | \$211,300 | 105%      |
|                | # OF CONTRACTS     | 1         | 6         | -83%      |
|                | NEW LISTINGS       | 3         | 7         | -57%      |
|                |                    |           |           |           |

Jun 2022

Jun 2021

% Change

# Caldwell

**JUNE 2022** 

### Monthly Inventory



### Contracts By Price Range



### Listings By Price Range



# COMPASS



Compass makes no representations or warranties, express or implied, with respect to future market conditions or prices of residential product at the time the subject property or any competitive property is complete and ready for occupancy or with respect to any report, study, finding, recommendation or other information provided by Compass herein. Moreover, no warranty, express or implied, is made or should be assumed regarding the accuracy, adequacy, completeness, legality, reliability, merchantability or fitness for a particular purpose of any information, in part or whole, contained herein. All material is presented with the understanding that Compass shall not be deemed to provide legal, accounting or other professional services. This is not intended to solicit the purch