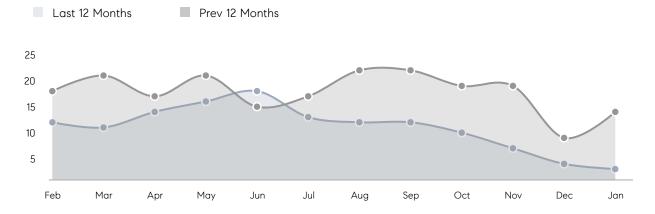

| % OF ASKING PRICE  | 100%      | 100%      |           |
|                | AVERAGE SOLD PRICE | \$464,398 | \$533,700 | -13%      |
|                | # OF CONTRACTS     | 2         | 1         | 100%      |
|                | NEW LISTINGS       | 2         | 5         | -60%      |
| Condo/Co-op/TH | AVERAGE DOM        | 30        | 84        | -64%      |
|                | % OF ASKING PRICE  | 95%       | 97%       |           |
|                | AVERAGE SOLD PRICE | \$309,475 | \$249,500 | 24%       |
|                | # OF CONTRACTS     | 5         | 1         | 400%      |
|                | NEW LISTINGS       | 4         | 3         | 33%       |
|                |                    |           |           |           |

# Caldwell

### JANUARY 2022

### Monthly Inventory



### Contracts By Price Range



### Listings By Price Range



# COMPASS



Compass makes no representations or warranties, express or implied, with respect to future market conditions or prices of residential product at the time the subject property or any competitive property is complete and ready for occupancy or with respect to any report, study, finding, recommendation or other information provided by Compass herein. Moreover, no warranty, express or implied, is made or should be assumed regarding the accuracy, adequacy, completeness, legality, reliability, merchantability or fitness for a particular purpose of any information, in part or whole, contained herein. All material is presented with the understanding that Compass shall not be deemed to provide legal, accounting or other p