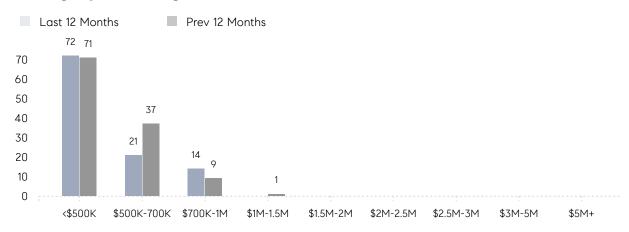

| AVERAGE SOLD PRICE | \$464,398 | \$533,700 | -13%      |
|                | # OF CONTRACTS     | 2         | 1         | 100%      |
|                | NEW LISTINGS       | 2         | 5         | -60%      |
| Condo/Co-op/TH | AVERAGE DOM        | 30        | 84        | -64%      |
|                | % OF ASKING PRICE  | 95%       | 97%       |           |
|                | AVERAGE SOLD PRICE | \$309,475 | \$249,500 | 24%       |
|                | # OF CONTRACTS     | 5         | 1         | 400%      |
|                | NEW LISTINGS       | 4         | 3         | 33%       |
|                |                    |           |           |           |

# Caldwell

### JANUARY 2022

### Monthly Inventory



### Contracts By Price Range



### Listings By Price Range



# COMPASS



Compass makes no representations or warranties, express or implied, with respect to future market conditions or prices of residential product at the time the subject property or any competitive property is complete and ready for occupancy or with respect to any report, study, finding, recommendation or other information provided by Compass herein. Moreover, no warranty, express or implied, is made or should be assumed regarding the accuracy, adequacy, completeness, legality, reliability, merchantability or fitness for a particular purpose of any information, in part or whole, contained herein. All material is presented with the understanding that Compass shall not be deemed to provide legal, accounting or other professional services. This is not intended to solicit the purch