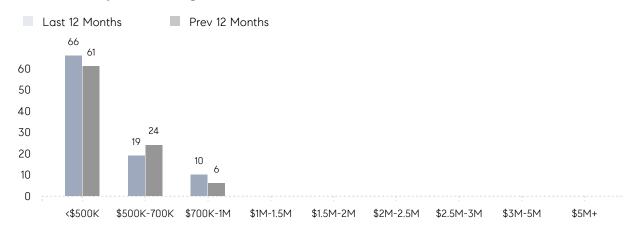

| 100%      |           |
|                | AVERAGE SOLD PRICE | \$464,398 | \$533,700 | -13%      |
|                | # OF CONTRACTS     | 2         | 1         | 100%      |
|                | NEW LISTINGS       | 2         | 5         | -60%      |
| Condo/Co-op/TH | AVERAGE DOM        | 30        | 84        | -64%      |
|                | % OF ASKING PRICE  | 95%       | 97%       |           |
|                | AVERAGE SOLD PRICE | \$309,475 | \$249,500 | 24%       |
|                | # OF CONTRACTS     | 5         | 1         | 400%      |
|                | NEW LISTINGS       | 4         | 3         | 33%       |
|                |                    |           |           |           |

# Caldwell

### JANUARY 2022

### Monthly Inventory



### Contracts By Price Range



### Listings By Price Range



# COMPASS



Compass makes no representations or warranties, express or implied, with respect to future market conditions or prices of residential product at the time the subject property or any competitive property is complete and ready for occupancy or with respect to any report, study, finding, recommendation or other information provided by Compass herein. Moreover, no warranty, express or implied, is made or should be assumed regarding the accuracy, adequacy, completeness, legality, reliability, merchantability or fitness for a particular purpose of any information, in part or whole, contained herein. All material is presented with the understanding that Compass shall not be deemed to provide legal, accounting or other professional services. This is no