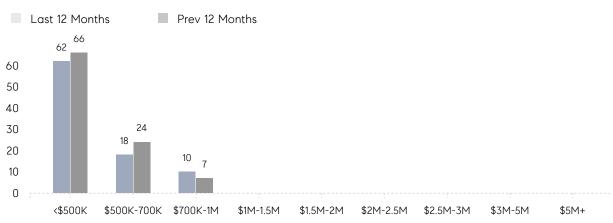

7        | -56%     |
|                | % OF ASKING PRICE  | 104%      | 99%       |          |
|                | AVERAGE SOLD PRICE | \$597,143 | \$724,833 | -18%     |
|                | # OF CONTRACTS     | 4         | 8         | -50%     |
|                | NEW LISTINGS       | 0         | 2         | 0%       |
| Condo/Co-op/TH | AVERAGE DOM        | -         | 57        | -        |
|                | % OF ASKING PRICE  | -         | 100%      |          |
|                | AVERAGE SOLD PRICE | -         | \$250,667 | -        |
|                | # OF CONTRACTS     | 4         | 2         | 100%     |
|                | NEW LISTINGS       | 5         | 1         | 400%     |

Compass New Jersey Monthly Market Insights

# Caldwell

#### DECEMBER 2021

#### Monthly Inventory





### Contracts By Price Range

### Listings By Price Range



Compass New Jersey Market Report

COMPASS

 $\sim$   $\sim$   $\sim$   $\sim$   $\sim$ / / / / / / / //// | | | | | / ------

Compass makes no representations or warranties, express or implied, with respect to future market conditions or prices of residential product at the time the subject property or any competitive property is complete and ready for occupancy or with respect to any report, study, finding, recommendation or other information provided by Compass herein. Moreover, no warranty, express or implied, is made or should be assumed regarding the accuracy, adequacy, completeness, legality, reliability, merchantability or fitness for a particular purpose of any information, in part or whole, contained herein. All materi