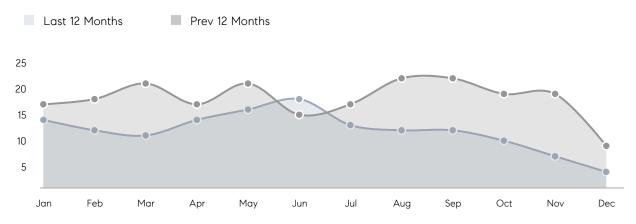

57        | -56%     |
|                | % OF ASKING PRICE  | 104%      | 99%       |          |
|                | AVERAGE SOLD PRICE | \$597,143 | \$724,833 | -18%     |
|                | # OF CONTRACTS     | 4         | 8         | -50%     |
|                | NEW LISTINGS       | 0         | 2         | 0%       |
| Condo/Co-op/TH | AVERAGE DOM        | -         | 57        | -        |
|                | % OF ASKING PRICE  | -         | 100%      |          |
|                | AVERAGE SOLD PRICE | -         | \$250,667 | -        |
|                | # OF CONTRACTS     | 4         | 2         | 100%     |
|                | NEW LISTINGS       | 5         | 1         | 400%     |

Compass New Jersey Monthly Market Insights

# Caldwell

#### DECEMBER 2021

#### Monthly Inventory





### Contracts By Price Range

### Listings By Price Range



Compass New Jersey Market Report

COMPASS

 $\sim$   $\sim$   $\sim$   $\sim$   $\sim$ / / / / / / / //// | | | | | / ------

Compass makes no representations or warranties, express or implied, with respect to future market conditions or prices of residential product at the time the subject property or any competitive property is complete and ready for occupancy or with respect to any report, study, finding, recommendation or other information provided by Compass herein. Moreover, no warranty, express or implied, is made or should be assumed regarding the accuracy, adequacy, completeness, legality, reliability, merchantability or fitness for a particular purpose of any information, in part or whole, contained herein. All mate