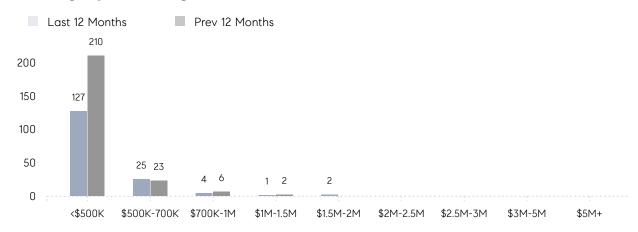

AVERAGE SOLD PRICE | \$402,214 | \$381,614 | 5%       |
|                | # OF CONTRACTS     | 17        | 8         | 113%     |
|                | NEW LISTINGS       | 15        | 17        | -12%     |
| Condo/Co-op/TH | AVERAGE DOM        | -         | -         | -        |
|                | % OF ASKING PRICE  | -         | -         |          |
|                | AVERAGE SOLD PRICE | -         | -         | -        |
|                | # OF CONTRACTS     | 0         | 0         | 0%       |
|                | NEW LISTINGS       | 0         | 0         | 0%       |
|                |                    |           |           |          |

Oct 2022

Oct 2021

% Change

# Byram

### OCTOBER 2022

### Monthly Inventory



### Contracts By Price Range



### Listings By Price Range



# COMPASS



Compass makes no representations or warranties, express or implied, with respect to future market conditions or prices of residential product at the time the subject property or any competitive property is complete and ready for occupancy or with respect to any report, study, finding, recommendation or other information provided by Compass herein. Moreover, no warranty, express or implied, is made or should be assumed regarding the accuracy, adequacy, completeness, legality, reliability, merchantability or fitness for a particular purpose of any information, in part or whole, contained herein. All material is presented with the understanding that Compass shall not be deemed to provide legal, accounting or other professional services. This is not intended to solicit the purch