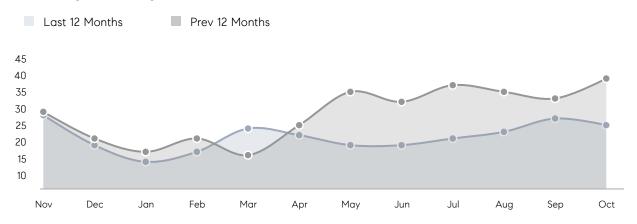

PRICE  | 103%      | 98%       |          |
|                | AVERAGE SOLD PRICE | \$402,214 | \$381,614 | 5%       |
|                | # OF CONTRACTS     | 17        | 8         | 113%     |
|                | NEW LISTINGS       | 15        | 17        | -12%     |
| Condo/Co-op/TH | AVERAGE DOM        | -         | -         | -        |
|                | % OF ASKING PRICE  | -         | -         |          |
|                | AVERAGE SOLD PRICE | -         | -         | -        |
|                | # OF CONTRACTS     | 0         | 0         | 0%       |
|                | NEW LISTINGS       | 0         | 0         | 0%       |
|                |                    |           |           |          |

Oct 2022

Oct 2021

% Change

# Byram

### OCTOBER 2022

### Monthly Inventory



### Contracts By Price Range



### Listings By Price Range



# COMPASS



Compass makes no representations or warranties, express or implied, with respect to future market conditions or prices of residential product at the time the subject property or any competitive property is complete and ready for occupancy or with respect to any report, study, finding, recommendation or other information provided by Compass herein. Moreover, no warranty, express or implied, is made or should be assumed regarding the accuracy, adequacy, completeness, legality, reliability, merchantability or fitness for a particular purpose of any information, in part or whole, contained herein. All material is presented with the understanding that Compass shall not be deemed to provide legal, accounting or other p