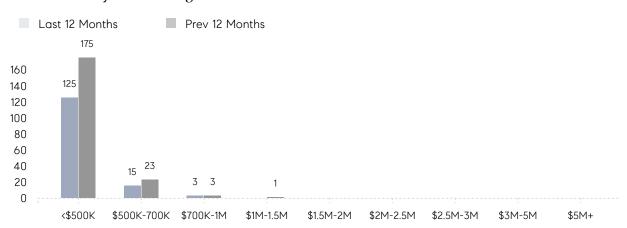

|
|                | AVERAGE SOLD PRICE | \$402,214 | \$381,614 | 5%       |
|                | # OF CONTRACTS     | 17        | 8         | 113%     |
|                | NEW LISTINGS       | 15        | 17        | -12%     |
| Condo/Co-op/TH | AVERAGE DOM        | -         | -         | -        |
|                | % OF ASKING PRICE  | -         | -         |          |
|                | AVERAGE SOLD PRICE | -         | -         | -        |
|                | # OF CONTRACTS     | 0         | 0         | 0%       |
|                | NEW LISTINGS       | 0         | 0         | 0%       |
|                |                    |           |           |          |

Oct 2022

Oct 2021

% Change

# Byram

### OCTOBER 2022

### Monthly Inventory



### Contracts By Price Range



### Listings By Price Range



# COMPASS



Compass makes no representations or warranties, express or implied, with respect to future market conditions or prices of residential product at the time the subject property or any competitive property is complete and ready for occupancy or with respect to any report, study, finding, recommendation or other information provided by Compass herein. Moreover, no warranty, express or implied, is made or should be assumed regarding the accuracy, adequacy, completeness, legality, reliability, merchantability or fitness for a particular purpose of any information, in part or whole, contained herein. All material is presented with the understanding that Compass shall not be deemed to provide legal, accounting or other professional services. This is no