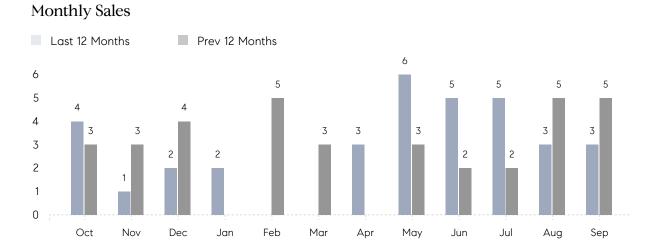

## **Property Statistics**

|               |               | Sep 2022    | Sep 2021     | % Change |
|---------------|---------------|-------------|--------------|----------|
| Single-Family | # OF SALES    | 3           | 5            | -40.0%   |
|               | SALES VOLUME  | \$6,630,000 | \$10,220,000 | -35.1%   |
|               | AVERAGE PRICE | \$2,210,000 | \$2,044,000  | 8.1%     |
|               | AVERAGE DOM   | 137         | 138          | -0.7%    |