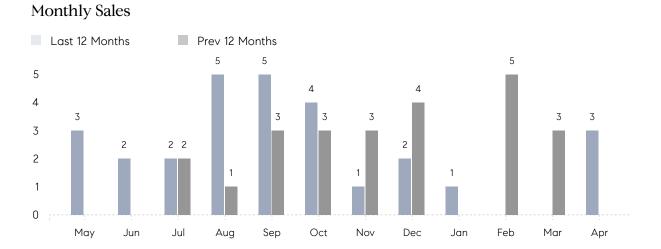

## **Property Statistics**

|               |               | Apr 2022    | Apr 2021 | % Change |  |
|---------------|---------------|-------------|----------|----------|--|
| Single-Family | # OF SALES    | 3           | 0        | 0.0%     |  |
|               | SALES VOLUME  | \$7,068,000 | \$0      | -        |  |
|               | AVERAGE PRICE | \$2,356,000 | \$0      | -        |  |
|               | AVERAGE DOM   | 158         | 0        | -        |  |