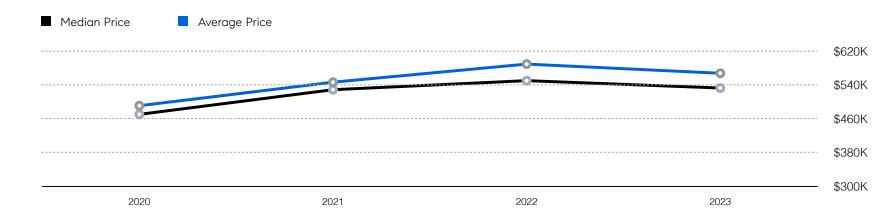

| # OF CONTRACTS | 72           | 73           | 1.4%     |
|                       | # NEW LISTINGS | 94           | 85           | -9.6%    |
| Condo/Co-op/Townhouse | # OF SALES     | 29           | 25           | -13.8%   |
|                       | SALES VOLUME   | \$10,692,850 | \$9,449,000  | -11.6%   |
|                       | MEDIAN PRICE   | \$330,000    | \$358,000    | 8.5%     |
|                       | AVERAGE PRICE  | \$368,719    | \$377,960    | 2.5%     |
|                       | AVERAGE DOM    | 24           | 25           | 4.2%     |
|                       | # OF CONTRACTS | 27           | 30           | 11.1%    |
|                       | # NEW LISTINGS | 30           | 30           | 0.0%     |

# Bridgewater

#### Historic Sales



Historic Sales Prices



#### COMPASS

Source: Garden State MLS, 01/01/2021 to 03/31/2023 Source: NJMLS, 01/01/2021 to 03/31/2023 Source: Hudson MLS, 01/01/2021 to 03/31/2023

Compass is a licensed real estate broker and abides by Equal Housing Opportunity laws. All material presented herein is intended for informational purposes only. Information is compiled from sources deemed reliable but is subject to errors, omissions, changes in price, condition, sale, or withdrawal without notice. No statement is made as to the accuracy of any description. All measurements and square footages are approximate. This is not intended to solicit property already listed. Nothing herein shall be construed as legal, accounting or other professional advice outside the realm of real estate brokerage.