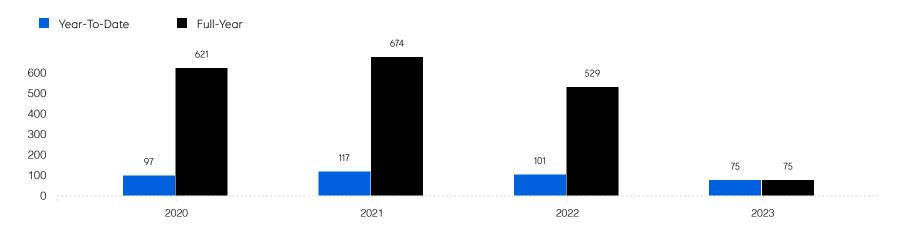

%    |
|                       | # OF CONTRACTS | 72           | 73           | 1.4%     |
|                       | # NEW LISTINGS | 94           | 85           | -9.6%    |
| Condo/Co-op/Townhouse | # OF SALES     | 29           | 25           | -13.8%   |
|                       | SALES VOLUME   | \$10,692,850 | \$9,449,000  | -11.6%   |
|                       | MEDIAN PRICE   | \$330,000    | \$358,000    | 8.5%     |
|                       | AVERAGE PRICE  | \$368,719    | \$377,960    | 2.5%     |
|                       | AVERAGE DOM    | 24           | 25           | 4.2%     |
|                       | # OF CONTRACTS | 27           | 30           | 11.1%    |
|                       | # NEW LISTINGS | 30           | 30           | 0.0%     |

# Bridgewater

#### Historic Sales



Historic Sales Prices



#### COMPASS

Source: Garden State MLS, 01/01/2021 to 03/31/2023 Source: NJMLS, 01/01/2021 to 03/31/2023 Source: Hudson MLS, 01/01/2021 to 03/31/2023

Compass is a licensed real estate broker and abides by Equal Housing Opportunity laws. All material presented herein is intended for informational purposes only. Information is compiled from sources deemed reliable but is subject to errors, omissions, changes in price, condition, sale, or withdrawal without notice. No statement is made as to the accuracy of any description. All measurements and square footages are approximate. This is not intended to solicit property already listed. Nothing herein shall be construed as legal, accounting or other professional advice outside the realm of real estate brokerage.