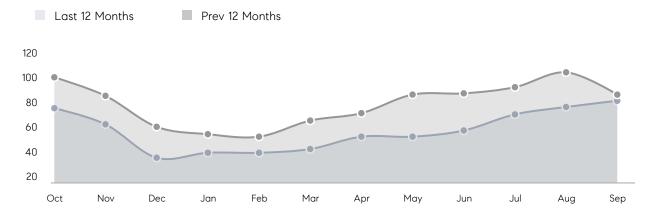

E  | 100%      | 103%      |          |
|                | AVERAGE SOLD PRICE | \$635,294 | \$589,372 | 8%       |
|                | # OF CONTRACTS     | 36        | 41        | -12%     |
|                | NEW LISTINGS       | 40        | 43        | -7%      |
| Condo/Co-op/TH | AVERAGE DOM        | 23        | 19        | 21%      |
|                | % OF ASKING PRICE  | 104%      | 102%      |          |
|                | AVERAGE SOLD PRICE | \$402,722 | \$340,887 | 18%      |
|                | # OF CONTRACTS     | 11        | 18        | -39%     |
|                | NEW LISTINGS       | 14        | 14        | 0%       |
|                |                    |           |           |          |

Sep 2022

Sep 2021

% Change

# Bridgewater

SEPTEMBER 2022

### Monthly Inventory



### Contracts By Price Range



### Listings By Price Range



# COMPASS



Compass makes no representations or warranties, express or implied, with respect to future market conditions or prices of residential product at the time the subject property or any competitive property is complete and ready for occupancy or with respect to any report, study, finding, recommendation or other information provided by Compass herein. Moreover, no warranty, express or implied, is made or should be assumed regarding the accuracy, adequacy, completeness, legality, reliability, merchantability or fitness for a particular purpose of any information, in part or whole, contained herein. All material is presented with the understanding that Compass shall not be deemed to provide legal, accounting or other p