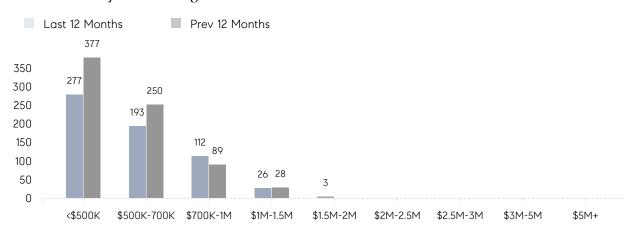

|
|                | AVERAGE SOLD PRICE | \$635,294 | \$589,372 | 8%       |
|                | # OF CONTRACTS     | 36        | 41        | -12%     |
|                | NEW LISTINGS       | 40        | 43        | -7%      |
| Condo/Co-op/TH | AVERAGE DOM        | 23        | 19        | 21%      |
|                | % OF ASKING PRICE  | 104%      | 102%      |          |
|                | AVERAGE SOLD PRICE | \$402,722 | \$340,887 | 18%      |
|                | # OF CONTRACTS     | 11        | 18        | -39%     |
|                | NEW LISTINGS       | 14        | 14        | 0%       |
|                |                    |           |           |          |

Sep 2022

Sep 2021

% Change

# Bridgewater

SEPTEMBER 2022

### Monthly Inventory



### Contracts By Price Range



### Listings By Price Range



# COMPASS



Compass makes no representations or warranties, express or implied, with respect to future market conditions or prices of residential product at the time the subject property or any competitive property is complete and ready for occupancy or with respect to any report, study, finding, recommendation or other information provided by Compass herein. Moreover, no warranty, express or implied, is made or should be assumed regarding the accuracy, adequacy, completeness, legality, reliability, merchantability or fitness for a particular purpose of any information, in part or whole, contained herein. All material is presented with the understanding that Compass shall not be deemed to provide legal, accounting or other professional services. This is no