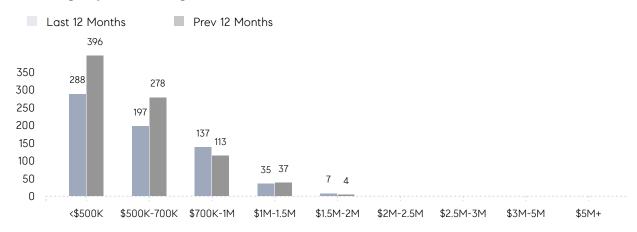

AGE SOLD PRICE | \$635,294 | \$589,372 | 8%       |
|                | # OF CONTRACTS     | 36        | 41        | -12%     |
|                | NEW LISTINGS       | 40        | 43        | -7%      |
| Condo/Co-op/TH | AVERAGE DOM        | 23        | 19        | 21%      |
|                | % OF ASKING PRICE  | 104%      | 102%      |          |
|                | AVERAGE SOLD PRICE | \$402,722 | \$340,887 | 18%      |
|                | # OF CONTRACTS     | 11        | 18        | -39%     |
|                | NEW LISTINGS       | 14        | 14        | 0%       |
|                |                    |           |           |          |

Sep 2022

Sep 2021

% Change

# Bridgewater

SEPTEMBER 2022

### Monthly Inventory



### Contracts By Price Range



### Listings By Price Range



# COMPASS



Compass makes no representations or warranties, express or implied, with respect to future market conditions or prices of residential product at the time the subject property or any competitive property is complete and ready for occupancy or with respect to any report, study, finding, recommendation or other information provided by Compass herein. Moreover, no warranty, express or implied, is made or should be assumed regarding the accuracy, adequacy, completeness, legality, reliability, merchantability or fitness for a particular purpose of any information, in part or whole, contained herein. All material is presented with the understanding that Compass shall not be deemed to provide legal, accounting or other professional services. This is not intended to solicit the purch