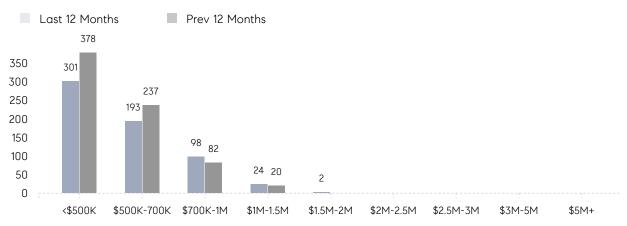

Houses         | AVERAGE DOM        | 14        | 30        | -53%     |
|                | % OF ASKING PRICE  | 108%      | 101%      |          |
|                | AVERAGE SOLD PRICE | \$738,132 | \$667,400 | 11%      |
|                | # OF CONTRACTS     | 48        | 43        | 12%      |
| _              | NEW LISTINGS       | 52        | 61        | -15%     |
| Condo/Co-op/TH | AVERAGE DOM        | 21        | 18        | 17%      |
|                | % OF ASKING PRICE  | 103%      | 104%      |          |
|                | AVERAGE SOLD PRICE | \$377,400 | \$385,284 | -2%      |
|                | # OF CONTRACTS     | 16        | 14        | 14%      |
|                | NEW LISTINGS       | 18        | 23        | -22%     |

# Bridgewater

MAY 2022

#### Monthly Inventory





#### Contracts By Price Range

#### Listings By Price Range



COMPASS

 $\sim$   $\sim$   $\sim$   $\sim$   $\sim$ / / / / / / / //// | | | | | / ------

Compass makes no representations or warranties, express or implied, with respect to future market conditions or prices of residential product at the time the subject property or any competitive property is complete and ready for occupancy or with respect to any report, study, finding, recommendation or other information provided by Compass herein. Moreover, no warranty, express or implied, is made or should be assumed regarding the accuracy, adequacy, completeness, legality, reliability, merchantability or fitness for a particular purpose of any information, in part or whole, contained herein. All material is presented with the underst