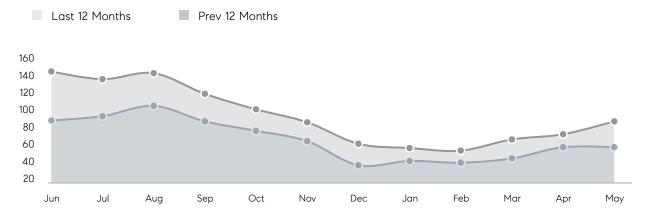

| Houses         | AVERAGE DOM        | 14        | 30        | -53%     |
|                | % OF ASKING PRICE  | 108%      | 101%      |          |
|                | AVERAGE SOLD PRICE | \$738,132 | \$667,400 | 11%      |
|                | # OF CONTRACTS     | 48        | 43        | 12%      |
| _              | NEW LISTINGS       | 52        | 61        | -15%     |
| Condo/Co-op/TH | AVERAGE DOM        | 21        | 18        | 17%      |
|                | % OF ASKING PRICE  | 103%      | 104%      |          |
|                | AVERAGE SOLD PRICE | \$377,400 | \$385,284 | -2%      |
|                | # OF CONTRACTS     | 16        | 14        | 14%      |
|                | NEW LISTINGS       | 18        | 23        | -22%     |

# Bridgewater

MAY 2022

#### Monthly Inventory





#### Contracts By Price Range

#### Listings By Price Range



COMPASS

 $\sim$   $\sim$   $\sim$   $\sim$   $\sim$ / / / / / / / //// | | | | | / ------

Compass makes no representations or warranties, express or implied, with respect to future market conditions or prices of residential product at the time the subject property or any competitive property is complete and ready for occupancy or with respect to any report, study, finding, recommendation or other information provided by Compass herein. Moreover, no warranty, express or implied, is made or should be assumed regarding the accuracy, adequacy, completeness, legality, reliability, merchantability or fitness for a particular purpose of any information, in part or whole, contained herein. All material is presented with the under