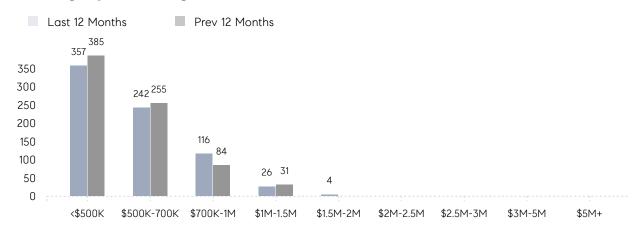

|
|                | # OF CONTRACTS     | 20        | 27        | -26%      |
|                | NEW LISTINGS       | 25        | 33        | -24%      |
| Condo/Co-op/TH | AVERAGE DOM        | 31        | 49        | -37%      |
|                | % OF ASKING PRICE  | 103%      | 100%      |           |
|                | AVERAGE SOLD PRICE | \$352,275 | \$381,010 | -8%       |
|                | # OF CONTRACTS     | 6         | 12        | -50%      |
|                | NEW LISTINGS       | 7         | 10        | -30%      |
|                |                    |           |           |           |

Jan 2022

Jan 2021

% Change

# Bridgewater

JANUARY 2022

40 20

Feb

### Monthly Inventory



Jul

Oct

Dec

Jan

### Contracts By Price Range

May

Mar



### Listings By Price Range



# COMPASS



Compass makes no representations or warranties, express or implied, with respect to future market conditions or prices of residential product at the time the subject property or any competitive property is complete and ready for occupancy or with respect to any report, study, finding, recommendation or other information provided by Compass herein. Moreover, no warranty, express or implied, is made or should be assumed regarding the accuracy, adequacy, completeness, legality, reliability, merchantability or fitness for a particular purpose of any information, in part or whole, contained herein. All material is presented with the understanding that Compass shall not be deemed to provide legal, accounting or other professional services. This is not intended to solicit the purch