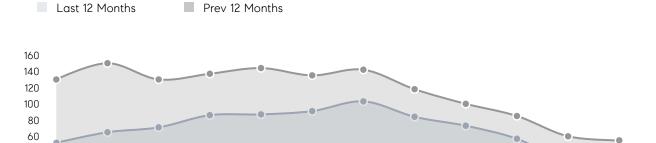

%      |           |
|                | AVERAGE SOLD PRICE | \$649,000 | \$557,043 | 17%       |
|                | # OF CONTRACTS     | 20        | 27        | -26%      |
|                | NEW LISTINGS       | 25        | 33        | -24%      |
| Condo/Co-op/TH | AVERAGE DOM        | 31        | 49        | -37%      |
|                | % OF ASKING PRICE  | 103%      | 100%      |           |
|                | AVERAGE SOLD PRICE | \$352,275 | \$381,010 | -8%       |
|                | # OF CONTRACTS     | 6         | 12        | -50%      |
|                | NEW LISTINGS       | 7         | 10        | -30%      |
|                |                    |           |           |           |

Jan 2022

Jan 2021

% Change

# Bridgewater

JANUARY 2022

40 20

Feb

### Monthly Inventory



Jul

Oct

Dec

Jan

### Contracts By Price Range

May

Mar



### Listings By Price Range



# COMPASS



Compass makes no representations or warranties, express or implied, with respect to future market conditions or prices of residential product at the time the subject property or any competitive property is complete and ready for occupancy or with respect to any report, study, finding, recommendation or other information provided by Compass herein. Moreover, no warranty, express or implied, is made or should be assumed regarding the accuracy, adequacy, completeness, legality, reliability, merchantability or fitness for a particular purpose of any information, in part or whole, contained herein. All material is presented with the understanding that Compass shall not be deemed to provid