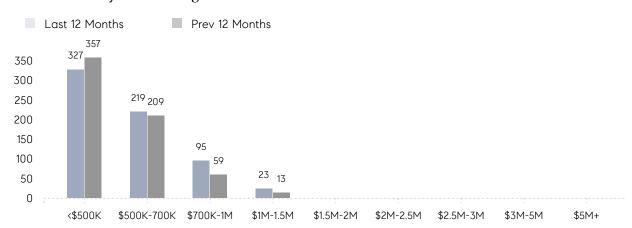

$649,000 | \$557,043 | 17%       |
|                | # OF CONTRACTS     | 20        | 27        | -26%      |
|                | NEW LISTINGS       | 25        | 33        | -24%      |
| Condo/Co-op/TH | AVERAGE DOM        | 31        | 49        | -37%      |
|                | % OF ASKING PRICE  | 103%      | 100%      |           |
|                | AVERAGE SOLD PRICE | \$352,275 | \$381,010 | -8%       |
|                | # OF CONTRACTS     | 6         | 12        | -50%      |
|                | NEW LISTINGS       | 7         | 10        | -30%      |
|                |                    |           |           |           |

Jan 2022

Jan 2021

% Change

# Bridgewater

JANUARY 2022

40 20

Feb

### Monthly Inventory



Jul

Oct

Dec

Jan

### Contracts By Price Range

May

Mar



### Listings By Price Range



# COMPASS



Compass makes no representations or warranties, express or implied, with respect to future market conditions or prices of residential product at the time the subject property or any competitive property is complete and ready for occupancy or with respect to any report, study, finding, recommendation or other information provided by Compass herein. Moreover, no warranty, express or implied, is made or should be assumed regarding the accuracy, adequacy, completeness, legality, reliability, merchantability or fitness for a particular purpose of any information, in part or whole, contained herein. All material is presented with the understanding that Compass shall not be deemed to provide legal, accounting or other professional services. This is no