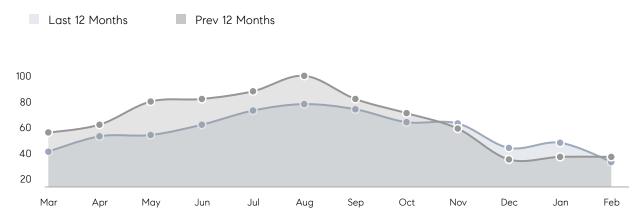

| AVERAGE DOM        | 19        | 39        | -51%     |
|                | % OF ASKING PRICE  | 100%      | 102%      |          |
|                | AVERAGE SOLD PRICE | \$641,143 | \$568,687 | 13%      |
|                | # OF CONTRACTS     | 32        | 28        | 14%      |
|                | NEW LISTINGS       | 24        | 30        | -20%     |
| Condo/Co-op/TH | AVERAGE DOM        | 17        | 18        | -6%      |
|                | % OF ASKING PRICE  | 105%      | 101%      |          |
|                | AVERAGE SOLD PRICE | \$323,250 | \$429,583 | -25%     |
|                | # OF CONTRACTS     | 13        | 11        | 18%      |
|                | NEW LISTINGS       | 10        | 12        | -17%     |

# Bridgewater

#### FEBRUARY 2023

#### Monthly Inventory





### Contracts By Price Range

### Listings By Price Range



COMPASS

 $\sim$   $\sim$   $\sim$   $\sim$   $\sim$ / / / / / / / //// | | | | | / ------

Compass makes no representations or warranties, express or implied, with respect to future market conditions or prices of residential product at the time the subject property or any competitive property is complete and ready for occupancy or with respect to any report, study, finding, recommendation or other information provided by Compass herein. Moreover, no warranty, express or implied, is made or should be assumed regarding the accuracy, adequacy, completeness, legality, reliability, merchantability or fitness for a particular purpose of any information, in part or whole, contained herein. All material is presented with the underst