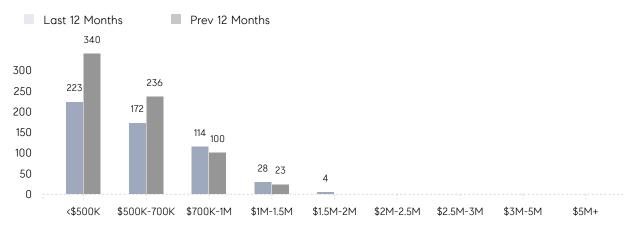

| AVERAGE DOM        | 19        | 39        | -51%     |
|                | % OF ASKING PRICE  | 100%      | 102%      |          |
|                | AVERAGE SOLD PRICE | \$641,143 | \$568,687 | 13%      |
|                | # OF CONTRACTS     | 32        | 28        | 14%      |
|                | NEW LISTINGS       | 24        | 30        | -20%     |
| Condo/Co-op/TH | AVERAGE DOM        | 17        | 18        | -6%      |
|                | % OF ASKING PRICE  | 105%      | 101%      |          |
|                | AVERAGE SOLD PRICE | \$323,250 | \$429,583 | -25%     |
|                | # OF CONTRACTS     | 13        | 11        | 18%      |
|                | NEW LISTINGS       | 10        | 12        | -17%     |

# Bridgewater

#### FEBRUARY 2023

#### Monthly Inventory





### Contracts By Price Range

### Listings By Price Range



COMPASS

 $\sim$   $\sim$   $\sim$   $\sim$   $\sim$ / / / / / / / //// | | | | | / ------

Compass makes no representations or warranties, express or implied, with respect to future market conditions or prices of residential product at the time the subject property or any competitive property is complete and ready for occupancy or with respect to any report, study, finding, recommendation or other information provided by Compass herein. Moreover, no warranty, express or implied, is made or should be assumed regarding the accuracy, adequacy, completeness, legality, reliability, merchantability or fitness for a particular purpose of any information, in part or whole, contained herein. All material is presented with the understan