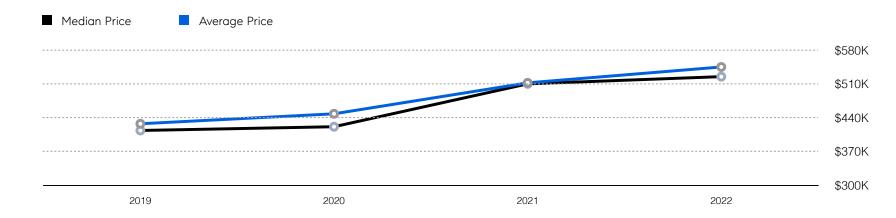

| # OF CONTRACTS | 34           | 31           | -8.8%    |
|                       | # NEW LISTINGS | 47           | 37           | -21.3%   |
| Condo/Co-op/Townhouse | # OF SALES     | 15           | 15           | 0.0%     |
|                       | SALES VOLUME   | \$4,496,300  | \$7,397,048  | 64.5%    |
|                       | MEDIAN PRICE   | \$275,900    | \$519,000    | 88.1%    |
|                       | AVERAGE PRICE  | \$299,753    | \$493,137    | 64.5%    |
|                       | AVERAGE DOM    | 64           | 89           | 39.1%    |
|                       | # OF CONTRACTS | 16           | 24           | 50.0%    |
|                       | # NEW LISTINGS | 14           | 30           | 114.3%   |

## Branchburg

#### Historic Sales



#### Historic Sales Prices



### COMPASS

Source: Garden State MLS, 01/01/2019 to 03/31/2022 Source: NJMLS, 01/01/2019 to 03/31/2022 Source: Hudson MLS, 01/01/2019 to 03/31/2022

Compass is a licensed real estate broker and abides by Equal Housing Opportunity laws. All material presented herein is intended for informational purposes only. Information is compiled from sources deemed reliable but is subject to errors, omissions, changes in price, condition, sale, or withdrawal without notice. No statement is made as to the accuracy of any description. All measurements and square footages are approximate. This is not intended to solicit property already listed. Nothing herein shall be construed as legal, accounting or other professional advice outside the realm of real estate brokerage.