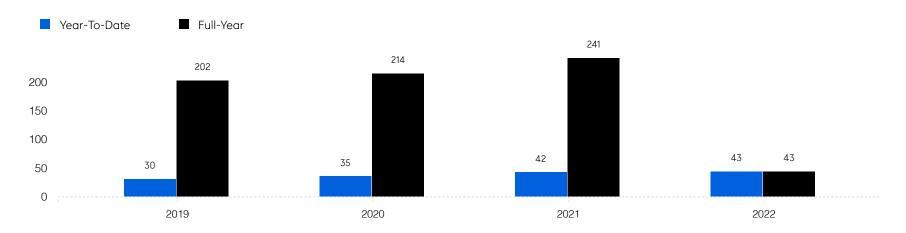

9%   |
|                       | # OF CONTRACTS | 34           | 31           | -8.8%    |
|                       | # NEW LISTINGS | 47           | 37           | -21.3%   |
| Condo/Co-op/Townhouse | # OF SALES     | 15           | 15           | 0.0%     |
|                       | SALES VOLUME   | \$4,496,300  | \$7,397,048  | 64.5%    |
|                       | MEDIAN PRICE   | \$275,900    | \$519,000    | 88.1%    |
|                       | AVERAGE PRICE  | \$299,753    | \$493,137    | 64.5%    |
|                       | AVERAGE DOM    | 64           | 89           | 39.1%    |
|                       | # OF CONTRACTS | 16           | 24           | 50.0%    |
|                       | # NEW LISTINGS | 14           | 30           | 114.3%   |

## Branchburg

#### Historic Sales



#### Historic Sales Prices



### COMPASS

Source: Garden State MLS, 01/01/2019 to 03/31/2022 Source: NJMLS, 01/01/2019 to 03/31/2022 Source: Hudson MLS, 01/01/2019 to 03/31/2022

Compass is a licensed real estate broker and abides by Equal Housing Opportunity laws. All material presented herein is intended for informational purposes only. Information is compiled from sources deemed reliable but is subject to errors, omissions, changes in price, condition, sale, or withdrawal without notice. No statement is made as to the accuracy of any description. All measurements and square footages are approximate. This is not intended to solicit property already listed. Nothing herein shall be construed as legal, accounting or other professional advice outside the realm of real estate brokerage.