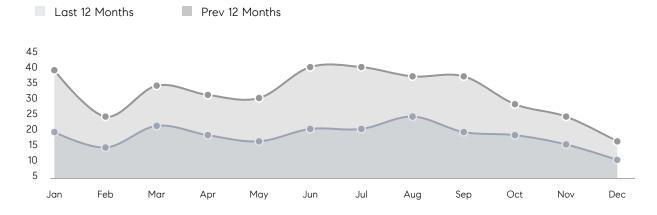

| AVERAGE DOM        | 23        | 21        | 10%      |
|                | % OF ASKING PRICE  | 103%      | 102%      |          |
|                | AVERAGE SOLD PRICE | \$623,300 | \$654,205 | -5%      |
|                | # OF CONTRACTS     | 8         | 13        | -38%     |
|                | NEW LISTINGS       | 4         | 10        | -60%     |
| Condo/Co-op/TH | AVERAGE DOM        | 17        | 26        | -35%     |
|                | % OF ASKING PRICE  | 103%      | 102%      |          |
|                | AVERAGE SOLD PRICE | \$419,000 | \$377,211 | 11%      |
|                | # OF CONTRACTS     | 2         | 4         | -50%     |
|                | NEW LISTINGS       | 1         | 3         | -67%     |

# Branchburg

#### DECEMBER 2022

#### Monthly Inventory





### Contracts By Price Range

### Listings By Price Range



COMPASS

 $\sim$   $\sim$   $\sim$   $\sim$   $\sim$ / / / / / / / //// | | | | | / ------

Compass makes no representations or warranties, express or implied, with respect to future market conditions or prices of residential product at the time the subject property or any competitive property is complete and ready for occupancy or with respect to any report, study, finding, recommendation or other information provided by Compass herein. Moreover, no warranty, express or implied, is made or should be assumed regarding the accuracy, adequacy, completeness, legality, reliability, merchantability or fitness for a particular purpose of any information, in part or whole, contained herein. All material is presented with the underst