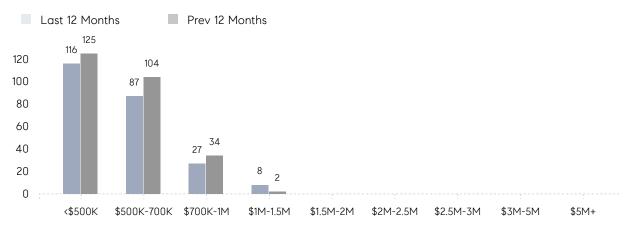

| AVERAGE DOM        | 23        | 21        | 10%      |
|                | % OF ASKING PRICE  | 103%      | 102%      |          |
|                | AVERAGE SOLD PRICE | \$623,300 | \$654,205 | -5%      |
|                | # OF CONTRACTS     | 8         | 13        | -38%     |
|                | NEW LISTINGS       | 4         | 10        | -60%     |
| Condo/Co-op/TH | AVERAGE DOM        | 17        | 26        | -35%     |
|                | % OF ASKING PRICE  | 103%      | 102%      |          |
|                | AVERAGE SOLD PRICE | \$419,000 | \$377,211 | 11%      |
|                | # OF CONTRACTS     | 2         | 4         | -50%     |
|                | NEW LISTINGS       | 1         | 3         | -67%     |

# Branchburg

#### DECEMBER 2022

#### Monthly Inventory





### Contracts By Price Range

### Listings By Price Range



COMPASS

 $\sim$   $\sim$   $\sim$   $\sim$   $\sim$ / / / / / / / //// | | | | | / ------

Compass makes no representations or warranties, express or implied, with respect to future market conditions or prices of residential product at the time the subject property or any competitive property is complete and ready for occupancy or with respect to any report, study, finding, recommendation or other information provided by Compass herein. Moreover, no warranty, express or implied, is made or should be assumed regarding the accuracy, adequacy, completeness, legality, reliability, merchantability or fitness for a particular purpose of any information, in part or whole, contained herein. All material is presented with the understan