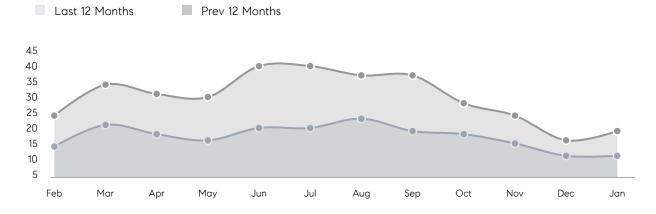

| AVERAGE DOM        | 43        | 30        | 43%      |
|                | % OF ASKING PRICE  | 104%      | 102%      |          |
|                | AVERAGE SOLD PRICE | \$578,917 | \$470,000 | 23%      |
|                | # OF CONTRACTS     | 8         | 7         | 14%      |
|                | NEW LISTINGS       | 7         | 11        | -36%     |
| Condo/Co-op/TH | AVERAGE DOM        | 52        | 50        | 4%       |
|                | % OF ASKING PRICE  | 99%       | 101%      |          |
|                | AVERAGE SOLD PRICE | \$397,500 | \$493,648 | -19%     |
|                | # OF CONTRACTS     | 1         | 5         | -80%     |
|                | NEW LISTINGS       | 3         | 7         | -57%     |

# Branchburg

#### JANUARY 2023

#### Monthly Inventory





### Contracts By Price Range



### Listings By Price Range

COMPASS

 $\sim$   $\sim$   $\sim$   $\sim$   $\sim$ / / / / / / / //// | | | | | / ------

Compass makes no representations or warranties, express or implied, with respect to future market conditions or prices of residential product at the time the subject property or any competitive property is complete and ready for occupancy or with respect to any report, study, finding, recommendation or other information provided by Compass herein. Moreover, no warranty, express or implied, is made or should be assumed regarding the accuracy, adequacy, completeness, legality, reliability, merchantability or fitness for a particular purpose of any information, in part or whole, contained herein. All material is presented with the underst