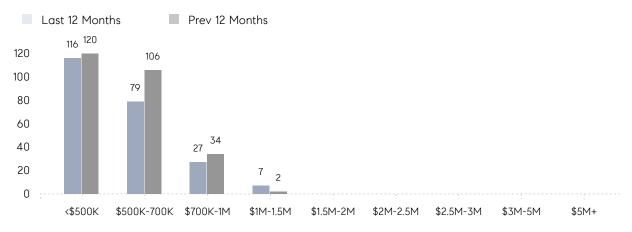

| AVERAGE DOM        | 43        | 30        | 43%      |
|                | % OF ASKING PRICE  | 104%      | 102%      |          |
|                | AVERAGE SOLD PRICE | \$578,917 | \$470,000 | 23%      |
|                | # OF CONTRACTS     | 8         | 7         | 14%      |
|                | NEW LISTINGS       | 7         | 11        | -36%     |
| Condo/Co-op/TH | AVERAGE DOM        | 52        | 50        | 4%       |
|                | % OF ASKING PRICE  | 99%       | 101%      |          |
|                | AVERAGE SOLD PRICE | \$397,500 | \$493,648 | -19%     |
|                | # OF CONTRACTS     | 1         | 5         | -80%     |
|                | NEW LISTINGS       | 3         | 7         | -57%     |

# Branchburg

#### JANUARY 2023

#### Monthly Inventory





### Contracts By Price Range



### Listings By Price Range

COMPASS

 $\sim$   $\sim$   $\sim$   $\sim$   $\sim$ / / / / / / / //// | | | | | / ------

Compass makes no representations or warranties, express or implied, with respect to future market conditions or prices of residential product at the time the subject property or any competitive property is complete and ready for occupancy or with respect to any report, study, finding, recommendation or other information provided by Compass herein. Moreover, no warranty, express or implied, is made or should be assumed regarding the accuracy, adequacy, completeness, legality, reliability, merchantability or fitness for a particular purpose of any information, in part or whole, contained herein. All material is presented with the understan