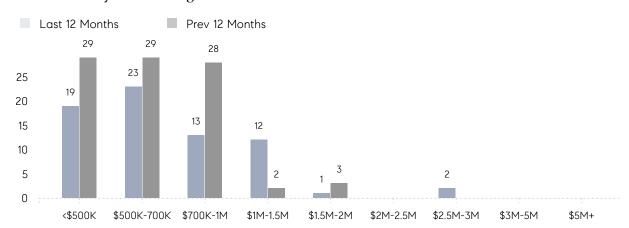

| 18        | 31        | -42%     |
|                | % OF ASKING PRICE  | 103%      | 99%       |          |
|                | AVERAGE SOLD PRICE | \$609,333 | \$716,667 | -15%     |
|                | # OF CONTRACTS     | 8         | 8         | 0%       |
|                | NEW LISTINGS       | 13        | 16        | -19%     |
| Condo/Co-op/TH | AVERAGE DOM        | -         | -         | -        |
|                | % OF ASKING PRICE  | -         | -         |          |
|                | AVERAGE SOLD PRICE | -         | -         | -        |
|                | # OF CONTRACTS     | 0         | 2         | 0%       |
|                | NEW LISTINGS       | 1         | 2         | -50%     |

# Boonton Township

MAY 2022

### Monthly Inventory



### Contracts By Price Range



### Listings By Price Range



# COMPASS



Compass makes no representations or warranties, express or implied, with respect to future market conditions or prices of residential product at the time the subject property or any competitive property is complete and ready for occupancy or with respect to any report, study, finding, recommendation or other information provided by Compass herein. Moreover, no warranty, express or implied, is made or should be assumed regarding the accuracy, adequacy, completeness, legality, reliability, merchantability or fitness for a particular purpose of any information, in part or whole, contained herein. All material is presented with the understanding that Compass shall not be deemed to provide legal, accounting or other professional services. This is no