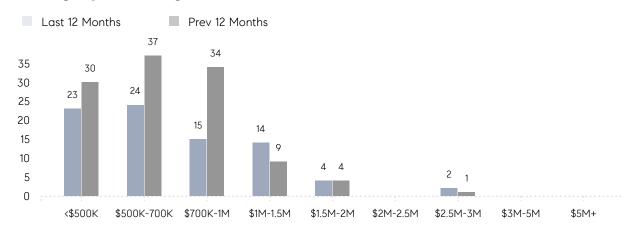

%     |
|                | % OF ASKING PRICE  | 103%      | 99%       |          |
|                | AVERAGE SOLD PRICE | \$609,333 | \$716,667 | -15%     |
|                | # OF CONTRACTS     | 8         | 8         | 0%       |
|                | NEW LISTINGS       | 13        | 16        | -19%     |
| Condo/Co-op/TH | AVERAGE DOM        | -         | -         | -        |
|                | % OF ASKING PRICE  | -         | -         |          |
|                | AVERAGE SOLD PRICE | -         | -         | -        |
|                | # OF CONTRACTS     | 0         | 2         | 0%       |
|                | NEW LISTINGS       | 1         | 2         | -50%     |

# Boonton Township

MAY 2022

### Monthly Inventory



### Contracts By Price Range



### Listings By Price Range



# COMPASS



Compass makes no representations or warranties, express or implied, with respect to future market conditions or prices of residential product at the time the subject property or any competitive property is complete and ready for occupancy or with respect to any report, study, finding, recommendation or other information provided by Compass herein. Moreover, no warranty, express or implied, is made or should be assumed regarding the accuracy, adequacy, completeness, legality, reliability, merchantability or fitness for a particular purpose of any information, in part or whole, contained herein. All material is presented with the understanding that Compass shall not be deemed to provide legal, accounting or other professional services. This is not intended to solicit the purch