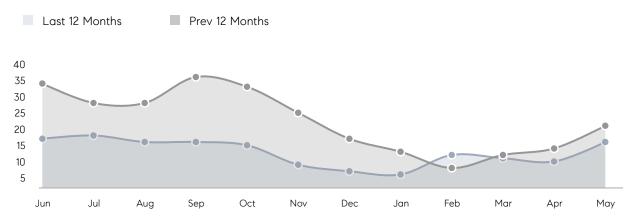

uses         | AVERAGE DOM        | 18        | 31        | -42%     |
|                | % OF ASKING PRICE  | 103%      | 99%       |          |
|                | AVERAGE SOLD PRICE | \$609,333 | \$716,667 | -15%     |
|                | # OF CONTRACTS     | 8         | 8         | 0%       |
|                | NEW LISTINGS       | 13        | 16        | -19%     |
| Condo/Co-op/TH | AVERAGE DOM        | -         | -         | -        |
|                | % OF ASKING PRICE  | -         | -         |          |
|                | AVERAGE SOLD PRICE | -         | -         | -        |
|                | # OF CONTRACTS     | 0         | 2         | 0%       |
|                | NEW LISTINGS       | 1         | 2         | -50%     |

# Boonton Township

MAY 2022

### Monthly Inventory



### Contracts By Price Range



### Listings By Price Range



# COMPASS



Compass makes no representations or warranties, express or implied, with respect to future market conditions or prices of residential product at the time the subject property or any competitive property is complete and ready for occupancy or with respect to any report, study, finding, recommendation or other information provided by Compass herein. Moreover, no warranty, express or implied, is made or should be assumed regarding the accuracy, adequacy, completeness, legality, reliability, merchantability or fitness for a particular purpose of any information, in part or whole, contained herein. All material is presented with the understanding that Compass shall not be deemed to provide legal, accounting or other p