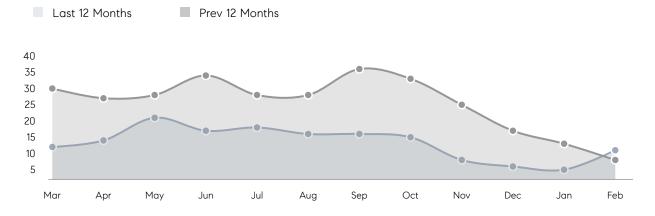

| % OF ASKING PRICE  | 101%      | 98%       |          |
|                | AVERAGE SOLD PRICE | \$740,000 | \$726,800 | 2%       |
|                | # OF CONTRACTS     | 10        | 3         | 233%     |
|                | NEW LISTINGS       | 9         | 8         | 13%      |
| Condo/Co-op/TH | AVERAGE DOM        | 8         | -         | -        |
|                | % OF ASKING PRICE  | 106%      | -         |          |
|                | AVERAGE SOLD PRICE | \$531,000 | -         | -        |
|                | # OF CONTRACTS     | 1         | 0         | 0%       |
|                | NEW LISTINGS       | 1         | 0         | 0%       |
|                |                    |           |           |          |

# Boonton Township

#### MARCH 2022

#### Monthly Inventory





### Contracts By Price Range



### Listings By Price Range

COMPASS

 $\sim$   $\sim$   $\sim$   $\sim$   $\sim$ / / / / / / / //// | | | | | / ------

Compass makes no representations or warranties, express or implied, with respect to future market conditions or prices of residential product at the time the subject property or any competitive property is complete and ready for occupancy or with respect to any report, study, finding, recommendation or other information provided by Compass herein. Moreover, no warranty, express or implied, is made or should be assumed regarding the accuracy, adequacy, completeness, legality, reliability, merchantability or fitness for a particular purpose of any information, in part or whole, contained herein. All material is presented with the underst