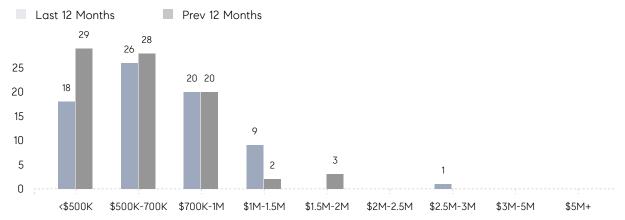

| % OF ASKING PRICE  | 101%      | 98%       |          |
|                | AVERAGE SOLD PRICE | \$740,000 | \$726,800 | 2%       |
|                | # OF CONTRACTS     | 10        | 3         | 233%     |
|                | NEW LISTINGS       | 9         | 8         | 13%      |
| Condo/Co-op/TH | AVERAGE DOM        | 8         | -         | -        |
|                | % OF ASKING PRICE  | 106%      | -         |          |
|                | AVERAGE SOLD PRICE | \$531,000 | -         | -        |
|                | # OF CONTRACTS     | 1         | 0         | 0%       |
|                | NEW LISTINGS       | 1         | 0         | 0%       |
|                |                    |           |           |          |

# Boonton Township

#### MARCH 2022

#### Monthly Inventory





### Contracts By Price Range



### Listings By Price Range

COMPASS

 $\sim$   $\sim$   $\sim$   $\sim$   $\sim$ / / / / / / / //// | | | | | / ------

Compass makes no representations or warranties, express or implied, with respect to future market conditions or prices of residential product at the time the subject property or any competitive property is complete and ready for occupancy or with respect to any report, study, finding, recommendation or other information provided by Compass herein. Moreover, no warranty, express or implied, is made or should be assumed regarding the accuracy, adequacy, completeness, legality, reliability, merchantability or fitness for a particular purpose of any information, in part or whole, contained herein. All material is presented with the understan