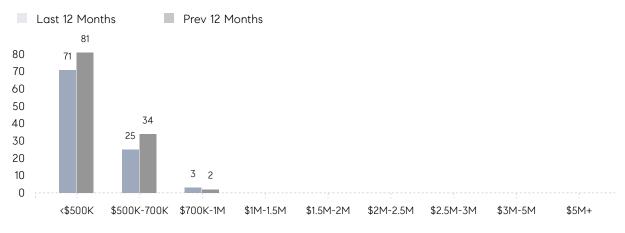

100%      |          |
|                | AVERAGE SOLD PRICE | \$529,500 | \$399,500 | 33%      |
|                | # OF CONTRACTS     | 11        | 21        | -48%     |
|                | NEW LISTINGS       | 8         | 15        | -47%     |
| Condo/Co-op/TH | AVERAGE DOM        | -         | -         | -        |
|                | % OF ASKING PRICE  | -         | -         |          |
|                | AVERAGE SOLD PRICE | -         | -         | -        |
|                | # OF CONTRACTS     | 1         | 0         | 0%       |
|                | NEW LISTINGS       | 0         | 2         | 0%       |

UNITS SOLD

Average Price

33%



Median Price

Compass New Jersey Monthly Market Insights

# Boonton

#### MARCH 2022

#### Monthly Inventory



### Contracts By Price Range



### Listings By Price Range



COMPASS

 $\sim$   $\sim$   $\sim$   $\sim$   $\sim$ / / / / / / / //// | | | | | / ------

Compass makes no representations or warranties, express or implied, with respect to future market conditions or prices of residential product at the time the subject property or any competitive property is complete and ready for occupancy or with respect to any report, study, finding, recommendation or other information provided by Compass herein. Moreover, no warranty, express or implied, is made or should be assumed regarding the accuracy, adequacy, completeness, legality, reliability, merchantability or fitness for a particular purpose of any information, in part or whole, contained herein. All material is presented with the understanding that Compass shall not be