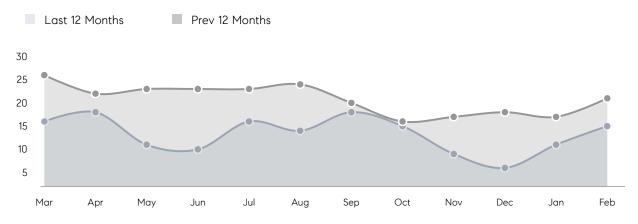

OF ASKING PRICE  | 110%      | 100%      |          |
|                | AVERAGE SOLD PRICE | \$529,500 | \$399,500 | 33%      |
|                | # OF CONTRACTS     | 11        | 21        | -48%     |
|                | NEW LISTINGS       | 8         | 15        | -47%     |
| Condo/Co-op/TH | AVERAGE DOM        | -         | -         | -        |
|                | % OF ASKING PRICE  | -         | -         |          |
|                | AVERAGE SOLD PRICE | -         | -         | -        |
|                | # OF CONTRACTS     | 1         | 0         | 0%       |
|                | NEW LISTINGS       | 0         | 2         | 0%       |

UNITS SOLD

Average Price

33%



Median Price

Compass New Jersey Monthly Market Insights

# Boonton

#### MARCH 2022

#### Monthly Inventory



### Contracts By Price Range



### Listings By Price Range



COMPASS

 $\sim$   $\sim$   $\sim$   $\sim$   $\sim$ / / / / / / / //// | | | | | / ------

Compass makes no representations or warranties, express or implied, with respect to future market conditions or prices of residential product at the time the subject property or any competitive property is complete and ready for occupancy or with respect to any report, study, finding, recommendation or other information provided by Compass herein. Moreover, no warranty, express or implied, is made or should be assumed regarding the accuracy, adequacy, completeness, legality, reliability, merchantability or fitness for a particular purpose of any information, in part or whole, contained herein. All material is presented with the underst