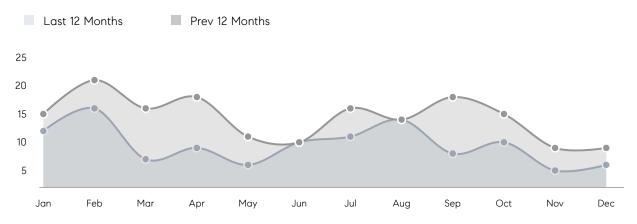

| 23        | 35%      |
|                | % OF ASKING PRICE  | 98%       | 105%      |          |
|                | AVERAGE SOLD PRICE | \$653,000 | \$415,125 | 57%      |
|                | # OF CONTRACTS     | 1         | 3         | -67%     |
|                | NEW LISTINGS       | 2         | 5         | -60%     |
| Condo/Co-op/TH | AVERAGE DOM        | 63        | -         | -        |
|                | % OF ASKING PRICE  | 98%       | -         |          |
|                | AVERAGE SOLD PRICE | \$325,000 | -         | -        |
|                | # OF CONTRACTS     | 1         | 0         | 0%       |
|                | NEW LISTINGS       | 1         | 0         | 0%       |

Compass New Jersey Monthly Market Insights

# Boonton

#### DECEMBER 2022

#### Monthly Inventory





### Contracts By Price Range

### Listings By Price Range



COMPASS

 $\sim$   $\sim$   $\sim$   $\sim$   $\sim$ / / / / / / / //// | | | | | / ------

Compass makes no representations or warranties, express or implied, with respect to future market conditions or prices of residential product at the time the subject property or any competitive property is complete and ready for occupancy or with respect to any report, study, finding, recommendation or other information provided by Compass herein. Moreover, no warranty, express or implied, is made or should be assumed regarding the accuracy, adequacy, completeness, legality, reliability, merchantability or fitness for a particular purpose of any information, in part or whole, contained herein. All material is presented with the underst