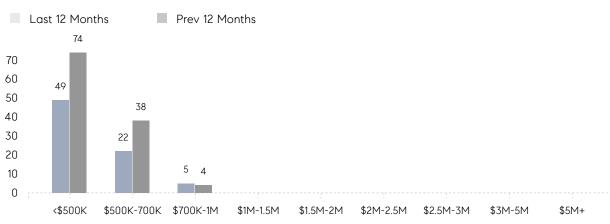

23        | 35%      |
|                | % OF ASKING PRICE  | 98%       | 105%      |          |
|                | AVERAGE SOLD PRICE | \$653,000 | \$415,125 | 57%      |
|                | # OF CONTRACTS     | 1         | 3         | -67%     |
|                | NEW LISTINGS       | 2         | 5         | -60%     |
| Condo/Co-op/TH | AVERAGE DOM        | 63        | -         | -        |
|                | % OF ASKING PRICE  | 98%       | -         |          |
|                | AVERAGE SOLD PRICE | \$325,000 | -         | -        |
|                | # OF CONTRACTS     | 1         | 0         | 0%       |
|                | NEW LISTINGS       | 1         | 0         | 0%       |

Compass New Jersey Monthly Market Insights

# Boonton

#### DECEMBER 2022

#### Monthly Inventory





### Contracts By Price Range

### Listings By Price Range



COMPASS

 $\sim$   $\sim$   $\sim$   $\sim$   $\sim$ / / / / / / / //// | | | | | / ------

Compass makes no representations or warranties, express or implied, with respect to future market conditions or prices of residential product at the time the subject property or any competitive property is complete and ready for occupancy or with respect to any report, study, finding, recommendation or other information provided by Compass herein. Moreover, no warranty, express or implied, is made or should be assumed regarding the accuracy, adequacy, completeness, legality, reliability, merchantability or fitness for a particular purpose of any information, in part or whole, contained herein. All material is presented with the understan