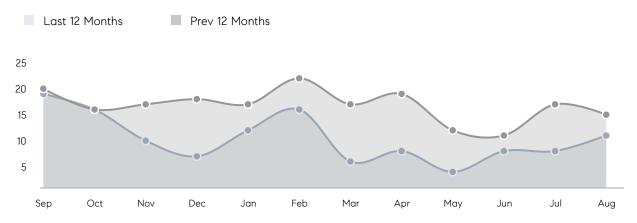

| 103%      |          |
|                | AVERAGE SOLD PRICE | \$498,000 | \$478,857 | 4%       |
|                | # OF CONTRACTS     | 4         | 10        | -60%     |
|                | NEW LISTINGS       | 7         | 10        | -30%     |
| Condo/Co-op/TH | AVERAGE DOM        | -         | 93        | -        |
|                | % OF ASKING PRICE  | -         | 99%       |          |
|                | AVERAGE SOLD PRICE | -         | \$395,000 | -        |
|                | # OF CONTRACTS     | 0         | 1         | 0%       |
|                | NEW LISTINGS       | 2         | 1         | 100%     |
|                |                    |           |           |          |

# Compass New Jersey Monthly Market Insights

# Boonton

### AUGUST 2022

### Monthly Inventory



## Contracts By Price Range



### Listings By Price Range



COMPASS

 $\sim$   $\sim$   $\sim$   $\sim$   $\sim$ / / / / / / / //// | | | | | / ------

Compass makes no representations or warranties, express or implied, with respect to future market conditions or prices of residential product at the time the subject property or any competitive property is complete and ready for occupancy or with respect to any report, study, finding, recommendation or other information provided by Compass herein. Moreover, no warranty, express or implied, is made or should be assumed regarding the accuracy, adequacy, completeness, legality, reliability, merchantability or fitness for a particular purpose of any information, in part or whole, contained herein. All material is presented with the understa