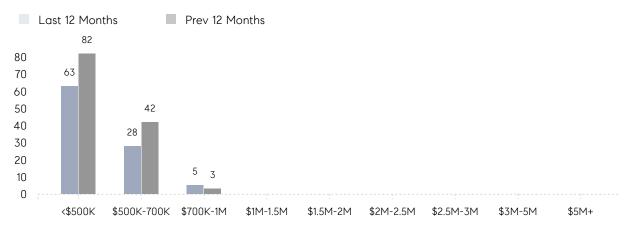

| AVERAGE SOLD PRICE | \$498,000 | \$478,857 | 4%       |
|                | # OF CONTRACTS     | 4         | 10        | -60%     |
|                | NEW LISTINGS       | 7         | 10        | -30%     |
| Condo/Co-op/TH | AVERAGE DOM        | -         | 93        | -        |
|                | % OF ASKING PRICE  | -         | 99%       |          |
|                | AVERAGE SOLD PRICE | -         | \$395,000 | -        |
|                | # OF CONTRACTS     | 0         | 1         | 0%       |
|                | NEW LISTINGS       | 2         | 1         | 100%     |
|                |                    |           |           |          |

# Compass New Jersey Monthly Market Insights

# Boonton

### AUGUST 2022

### Monthly Inventory



## Contracts By Price Range



### Listings By Price Range



COMPASS

 $\sim$   $\sim$   $\sim$   $\sim$   $\sim$ / / / / / / / //// | | | | | / ------

Compass makes no representations or warranties, express or implied, with respect to future market conditions or prices of residential product at the time the subject property or any competitive property is complete and ready for occupancy or with respect to any report, study, finding, recommendation or other information provided by Compass herein. Moreover, no warranty, express or implied, is made or should be assumed regarding the accuracy, adequacy, completeness, legality, reliability, merchantability or fitness for a particular purpose of any information, in part or whole, contained herein. All material is presented with the understanding that Compass shall not be