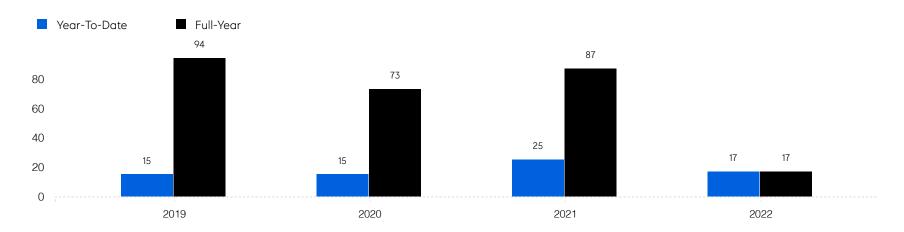

| 66.7%    |
|                       | # OF CONTRACTS | 25           | 17          | -32.0%   |
|                       | # NEW LISTINGS | 19           | 11          | -42.1%   |
| Condo/Co-op/Townhouse | # OF SALES     | 0            | 0           | 0.0%     |
|                       | SALES VOLUME   | -            | -           | -        |
|                       | MEDIAN PRICE   | -            | -           | -        |
|                       | AVERAGE PRICE  | -            | -           | -        |
|                       | AVERAGE DOM    | -            | -           | -        |
|                       | # OF CONTRACTS | 0            | 0           | 0.0%     |
|                       | # NEW LISTINGS | 0            | 0           | 0.0%     |

# Bogota

#### Historic Sales



#### Historic Sales Prices



### COMPASS

Source: Garden State MLS, 01/01/2019 to 03/31/2022 Source: NJMLS, 01/01/2019 to 03/31/2022 Source: Hudson MLS, 01/01/2019 to 03/31/2022

Compass is a licensed real estate broker and abides by Equal Housing Opportunity laws. All material presented herein is intended for informational purposes only. Information is compiled from sources deemed reliable but is subject to errors, omissions, changes in price, condition, sale, or withdrawal without notice. No statement is made as to the accuracy of any description. All measurements and square footages are approximate. This is not intended to solicit property already listed. Nothing herein shall be construed as legal, accounting or other professional advice outside the realm of real estate brokerage.