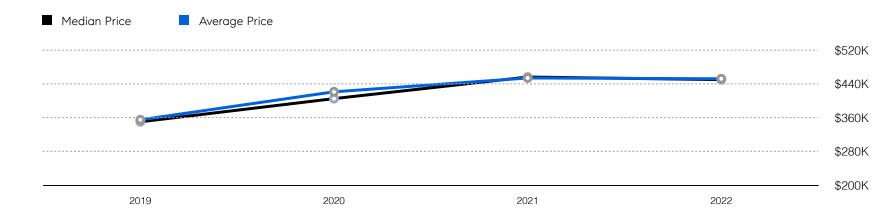

| # OF CONTRACTS | 25           | 17          | -32.0%   |
|                       | # NEW LISTINGS | 19           | 11          | -42.1%   |
| Condo/Co-op/Townhouse | # OF SALES     | 0            | 0           | 0.0%     |
|                       | SALES VOLUME   | -            | -           | -        |
|                       | MEDIAN PRICE   | -            | -           | -        |
|                       | AVERAGE PRICE  | -            | -           | -        |
|                       | AVERAGE DOM    | -            | -           | -        |
|                       | # OF CONTRACTS | 0            | 0           | 0.0%     |
|                       | # NEW LISTINGS | 0            | 0           | 0.0%     |

# Bogota

#### Historic Sales



#### Historic Sales Prices



### COMPASS

Source: Garden State MLS, 01/01/2019 to 03/31/2022 Source: NJMLS, 01/01/2019 to 03/31/2022 Source: Hudson MLS, 01/01/2019 to 03/31/2022

Compass is a licensed real estate broker and abides by Equal Housing Opportunity laws. All material presented herein is intended for informational purposes only. Information is compiled from sources deemed reliable but is subject to errors, omissions, changes in price, condition, sale, or withdrawal without notice. No statement is made as to the accuracy of any description. All measurements and square footages are approximate. This is not intended to solicit property already listed. Nothing herein shall be construed as legal, accounting or other professional advice outside the realm of real estate brokerage.