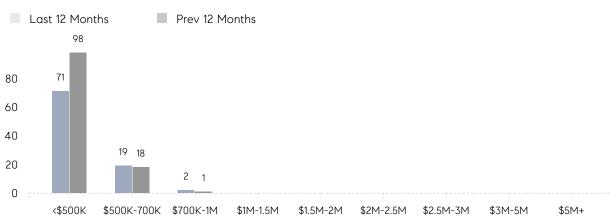

| AVERAGE DOM        | 52        | 20        | 160%     |
|                | % OF ASKING PRICE  | 103%      | 102%      |          |
|                | AVERAGE SOLD PRICE | \$514,229 | \$451,167 | 14%      |
|                | # OF CONTRACTS     | 3         | 13        | -77%     |
|                | NEW LISTINGS       | 5         | 9         | -44%     |
| Condo/Co-op/TH | AVERAGE DOM        | -         | -         | -        |
|                | % OF ASKING PRICE  | -         | -         |          |
|                | AVERAGE SOLD PRICE | -         | -         | -        |
|                | # OF CONTRACTS     | 0         | 0         | 0%       |
|                | NEW LISTINGS       | 0         | 0         | 0%       |

# Bogota

#### SEPTEMBER 2022

#### Monthly Inventory





### Contracts By Price Range

#### Listings By Price Range



COMPASS

 $\sim$   $\sim$   $\sim$   $\sim$   $\sim$ / / / / / / / //// | | | | | / ------

Compass makes no representations or warranties, express or implied, with respect to future market conditions or prices of residential product at the time the subject property or any competitive property is complete and ready for occupancy or with respect to any report, study, finding, recommendation or other information provided by Compass herein. Moreover, no warranty, express or implied, is made or should be assumed regarding the accuracy, adequacy, completeness, legality, reliability, merchantability or fitness for a particular purpose of any information, in part or whole, contained herein. All material is presented with the understa