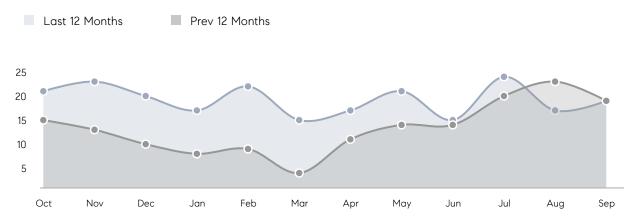

es         | AVERAGE DOM        | 52        | 20        | 160%     |
|                | % OF ASKING PRICE  | 103%      | 102%      |          |
|                | AVERAGE SOLD PRICE | \$514,229 | \$451,167 | 14%      |
|                | # OF CONTRACTS     | 3         | 13        | -77%     |
|                | NEW LISTINGS       | 5         | 9         | -44%     |
| Condo/Co-op/TH | AVERAGE DOM        | -         | -         | -        |
|                | % OF ASKING PRICE  | -         | -         |          |
|                | AVERAGE SOLD PRICE | -         | -         | -        |
|                | # OF CONTRACTS     | 0         | 0         | 0%       |
|                | NEW LISTINGS       | 0         | 0         | 0%       |

# Bogota

#### SEPTEMBER 2022

#### Monthly Inventory





### Contracts By Price Range

#### Listings By Price Range



COMPASS

 $\sim$   $\sim$   $\sim$   $\sim$   $\sim$ / / / / / / / //// | | | | | / ------

Compass makes no representations or warranties, express or implied, with respect to future market conditions or prices of residential product at the time the subject property or any competitive property is complete and ready for occupancy or with respect to any report, study, finding, recommendation or other information provided by Compass herein. Moreover, no warranty, express or implied, is made or should be assumed regarding the accuracy, adequacy, completeness, legality, reliability, merchantability or fitness for a particular purpose of any information, in part or whole, contained herein. All material is presented with the unders