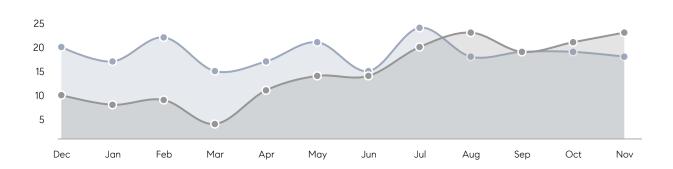

| % OF ASKING PRICE  | 104%      | 105%      |          |
|                | AVERAGE SOLD PRICE | \$478,000 | \$424,357 | 13%      |
|                | # OF CONTRACTS     | 3         | 7         | -57%     |
|                | NEW LISTINGS       | 2         | 10        | -80%     |
| Condo/Co-op/TH | AVERAGE DOM        | -         | -         | -        |
|                | % OF ASKING PRICE  | -         | -         |          |
|                | AVERAGE SOLD PRICE | -         | -         | -        |
|                | # OF CONTRACTS     | 0         | 0         | 0%       |
|                | NEW LISTINGS       | 0         | 0         | 0%       |
|                |                    |           |           |          |

# Bogota

#### NOVEMBER 2022

## Monthly Inventory





## Contracts By Price Range



### Listings By Price Range



# COMPASS



Compass makes no representations or warranties, express or implied, with respect to future market conditions or prices of residential product at the time the subject property or any competitive property is complete and ready for occupancy or with respect to any report, study, finding, recommendation or other information provided by Compass herein. Moreover, no warranty, express or implied, is made or should be assumed regarding the accuracy, adequacy, completeness, legality, reliability, merchantability or fitness for a particular purpose of any information, in part or whole, contained herein. All material is presented with the understanding that Compass shall not be deemed to provide legal, accounting or other pr