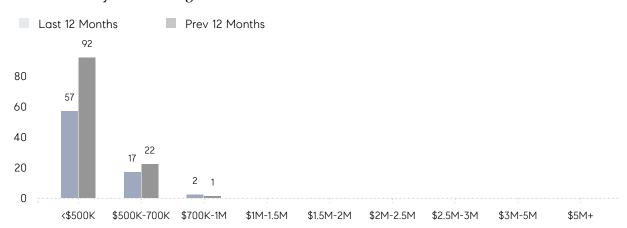

| 104%      | 105%      |          |
|                | AVERAGE SOLD PRICE | \$478,000 | \$424,357 | 13%      |
|                | # OF CONTRACTS     | 3         | 7         | -57%     |
|                | NEW LISTINGS       | 2         | 10        | -80%     |
| Condo/Co-op/TH | AVERAGE DOM        | -         | -         | -        |
|                | % OF ASKING PRICE  | -         | -         |          |
|                | AVERAGE SOLD PRICE | -         | -         | -        |
|                | # OF CONTRACTS     | 0         | 0         | 0%       |
|                | NEW LISTINGS       | 0         | 0         | 0%       |
|                |                    |           |           |          |

# Bogota

#### NOVEMBER 2022

## Monthly Inventory





## Contracts By Price Range



### Listings By Price Range



# COMPASS



Compass makes no representations or warranties, express or implied, with respect to future market conditions or prices of residential product at the time the subject property or any competitive property is complete and ready for occupancy or with respect to any report, study, finding, recommendation or other information provided by Compass herein. Moreover, no warranty, express or implied, is made or should be assumed regarding the accuracy, adequacy, completeness, legality, reliability, merchantability or fitness for a particular purpose of any information, in part or whole, contained herein. All material is presented with the understanding that Compass shall not be deemed to provide legal, accounting or other professional services. This is no