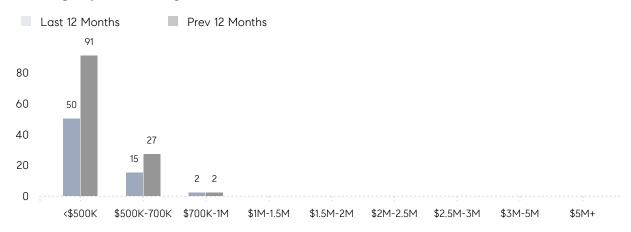

|
|                | AVERAGE SOLD PRICE | \$478,000 | \$424,357 | 13%      |
|                | # OF CONTRACTS     | 3         | 7         | -57%     |
|                | NEW LISTINGS       | 2         | 10        | -80%     |
| Condo/Co-op/TH | AVERAGE DOM        | -         | -         | -        |
|                | % OF ASKING PRICE  | -         | -         |          |
|                | AVERAGE SOLD PRICE | -         | -         | -        |
|                | # OF CONTRACTS     | 0         | 0         | 0%       |
|                | NEW LISTINGS       | 0         | 0         | 0%       |
|                |                    |           |           |          |

# Bogota

#### NOVEMBER 2022

## Monthly Inventory





## Contracts By Price Range



### Listings By Price Range



# COMPASS



Compass makes no representations or warranties, express or implied, with respect to future market conditions or prices of residential product at the time the subject property or any competitive property is complete and ready for occupancy or with respect to any report, study, finding, recommendation or other information provided by Compass herein. Moreover, no warranty, express or implied, is made or should be assumed regarding the accuracy, adequacy, completeness, legality, reliability, merchantability or fitness for a particular purpose of any information, in part or whole, contained herein. All material is presented with the understanding that Compass shall not be deemed to provide legal, accounting or other professional services. This is not intended to solicit the purch