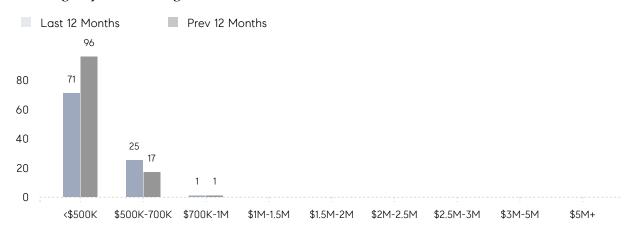

| -60%     |
|                | % OF ASKING PRICE  | 111%      | 103%      |          |
|                | AVERAGE SOLD PRICE | \$490,000 | \$470,429 | 4%       |
|                | # OF CONTRACTS     | 9         | 14        | -36%     |
|                | NEW LISTINGS       | 3         | 11        | -73%     |
| Condo/Co-op/TH | AVERAGE DOM        | 22        | -         | -        |
|                | % OF ASKING PRICE  | 104%      | -         |          |
|                | AVERAGE SOLD PRICE | \$187,500 | -         | -        |
|                | # OF CONTRACTS     | 0         | 0         | 0%       |
|                | NEW LISTINGS       | 1         | 1         | 0%       |

# Bogota

JUNE 2022

### Monthly Inventory



### Contracts By Price Range



### Listings By Price Range



# COMPASS



Compass makes no representations or warranties, express or implied, with respect to future market conditions or prices of residential product at the time the subject property or any competitive property is complete and ready for occupancy or with respect to any report, study, finding, recommendation or other information provided by Compass herein. Moreover, no warranty, express or implied, is made or should be assumed regarding the accuracy, adequacy, completeness, legality, reliability, merchantability or fitness for a particular purpose of any information, in part or whole, contained herein. All material is presented with the understanding that Compass shall not be deemed to provide legal, accounting or other professional services. This is not intended to solicit the purch