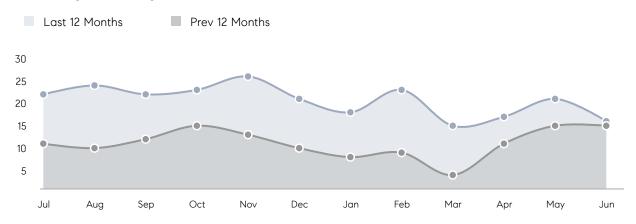

|
| Houses         | AVERAGE DOM        | 10        | 25        | -60%     |
|                | % OF ASKING PRICE  | 111%      | 103%      |          |
|                | AVERAGE SOLD PRICE | \$490,000 | \$470,429 | 4%       |
|                | # OF CONTRACTS     | 9         | 14        | -36%     |
|                | NEW LISTINGS       | 3         | 11        | -73%     |
| Condo/Co-op/TH | AVERAGE DOM        | 22        | -         | -        |
|                | % OF ASKING PRICE  | 104%      | -         |          |
|                | AVERAGE SOLD PRICE | \$187,500 | -         | -        |
|                | # OF CONTRACTS     | 0         | 0         | 0%       |
|                | NEW LISTINGS       | 1         | 1         | 0%       |

# Bogota

JUNE 2022

### Monthly Inventory



### Contracts By Price Range



### Listings By Price Range



# COMPASS



Compass makes no representations or warranties, express or implied, with respect to future market conditions or prices of residential product at the time the subject property or any competitive property is complete and ready for occupancy or with respect to any report, study, finding, recommendation or other information provided by Compass herein. Moreover, no warranty, express or implied, is made or should be assumed regarding the accuracy, adequacy, completeness, legality, reliability, merchantability or fitness for a particular purpose of any information, in part or whole, contained herein. All material is presented with the understanding that Compass shall not be deemed to provide legal, accounting or other p