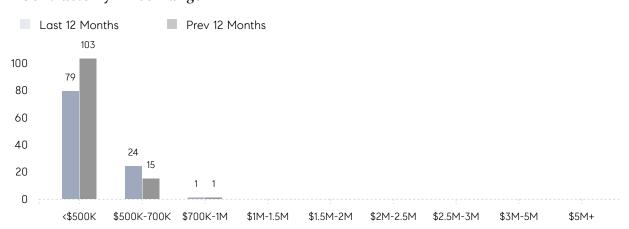

DOM        | 10        | 25        | -60%     |
|                | % OF ASKING PRICE  | 111%      | 103%      |          |
|                | AVERAGE SOLD PRICE | \$490,000 | \$470,429 | 4%       |
|                | # OF CONTRACTS     | 9         | 14        | -36%     |
|                | NEW LISTINGS       | 3         | 11        | -73%     |
| Condo/Co-op/TH | AVERAGE DOM        | 22        | -         | -        |
|                | % OF ASKING PRICE  | 104%      | -         |          |
|                | AVERAGE SOLD PRICE | \$187,500 | -         | -        |
|                | # OF CONTRACTS     | 0         | 0         | 0%       |
|                | NEW LISTINGS       | 1         | 1         | 0%       |

# Bogota

JUNE 2022

### Monthly Inventory



### Contracts By Price Range



### Listings By Price Range



# COMPASS



Compass makes no representations or warranties, express or implied, with respect to future market conditions or prices of residential product at the time the subject property or any competitive property is complete and ready for occupancy or with respect to any report, study, finding, recommendation or other information provided by Compass herein. Moreover, no warranty, express or implied, is made or should be assumed regarding the accuracy, adequacy, completeness, legality, reliability, merchantability or fitness for a particular purpose of any information, in part or whole, contained herein. All material is presented with the understanding that Compass shall not be deemed to provide legal, accounting or other professional services. This is no