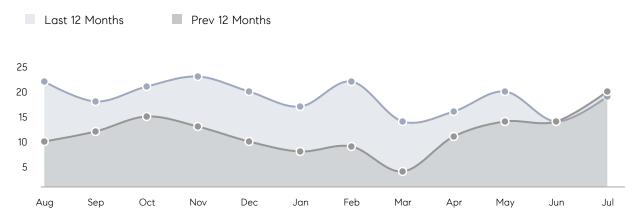

| 33        | -48%     |
|                | % OF ASKING PRICE  | 95%       | 104%      |          |
|                | AVERAGE SOLD PRICE | \$421,400 | \$412,714 | 2%       |
|                | # OF CONTRACTS     | 3         | 6         | -50%     |
|                | NEW LISTINGS       | 8         | 14        | -43%     |
| Condo/Co-op/TH | AVERAGE DOM        | -         | 23        | -        |
|                | % OF ASKING PRICE  | -         | 105%      |          |
|                | AVERAGE SOLD PRICE | -         | \$215,000 | -        |
|                | # OF CONTRACTS     | 0         | 0         | 0%       |
|                | NEW LISTINGS       | 0         | 0         | 0%       |

# Compass New Jersey Monthly Market Insights

# Bogota

### JULY 2022

### Monthly Inventory



### Contracts By Price Range



### Listings By Price Range



COMPASS

 $\sim$   $\sim$   $\sim$   $\sim$   $\sim$ / / / / / / / //// | | | | | / ------

Compass makes no representations or warranties, express or implied, with respect to future market conditions or prices of residential product at the time the subject property or any competitive property is complete and ready for occupancy or with respect to any report, study, finding, recommendation or other information provided by Compass herein. Moreover, no warranty, express or implied, is made or should be assumed regarding the accuracy, adequacy, completeness, legality, reliability, merchantability or fitness for a particular purpose of any information, in part or whole, contained herein. All material is presented with the underst