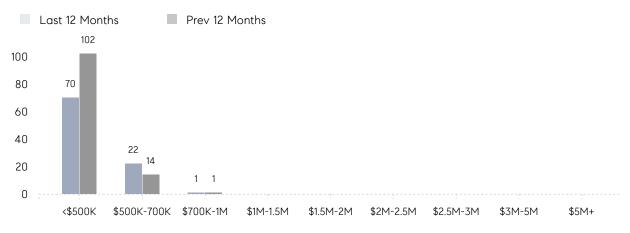

| % OF ASKING PRICE  | 95%       | 104%      |          |
|                | AVERAGE SOLD PRICE | \$421,400 | \$412,714 | 2%       |
|                | # OF CONTRACTS     | 3         | 6         | -50%     |
|                | NEW LISTINGS       | 8         | 14        | -43%     |
| Condo/Co-op/TH | AVERAGE DOM        | -         | 23        | -        |
|                | % OF ASKING PRICE  | -         | 105%      |          |
|                | AVERAGE SOLD PRICE | -         | \$215,000 | -        |
|                | # OF CONTRACTS     | 0         | 0         | 0%       |
|                | NEW LISTINGS       | 0         | 0         | 0%       |

# Compass New Jersey Monthly Market Insights

# Bogota

### JULY 2022

### Monthly Inventory



### Contracts By Price Range



### Listings By Price Range



COMPASS

 $\sim$   $\sim$   $\sim$   $\sim$   $\sim$ / / / / / / / //// | | | | | / ------

Compass makes no representations or warranties, express or implied, with respect to future market conditions or prices of residential product at the time the subject property or any competitive property is complete and ready for occupancy or with respect to any report, study, finding, recommendation or other information provided by Compass herein. Moreover, no warranty, express or implied, is made or should be assumed regarding the accuracy, adequacy, completeness, legality, reliability, merchantability or fitness for a particular purpose of any information, in part or whole, contained herein. All material is presented with the understanding that Compass shall not be