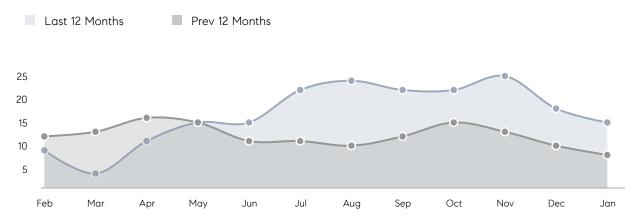

uses         | AVERAGE DOM        | 46        | 33        | 39%      |
|                | % OF ASKING PRICE  | 100%      | 103%      |          |
|                | AVERAGE SOLD PRICE | \$462,719 | \$447,389 | 3%       |
|                | # OF CONTRACTS     | 4         | 7         | -43%     |
|                | NEW LISTINGS       | 1         | 5         | -80%     |
| Condo/Co-op/TH | AVERAGE DOM        | -         | -         | -        |
|                | % OF ASKING PRICE  | -         | -         |          |
|                | AVERAGE SOLD PRICE | -         | -         | -        |
|                | # OF CONTRACTS     | 0         | 0         | 0%       |
|                | NEW LISTINGS       | 0         | 0         | 0%       |

# Bogota

#### JANUARY 2022

#### Monthly Inventory



### Contracts By Price Range



### Listings By Price Range



COMPASS

 $\sim$   $\sim$   $\sim$   $\sim$   $\sim$ / / / / / / / //// | | | | | / ------

Compass makes no representations or warranties, express or implied, with respect to future market conditions or prices of residential product at the time the subject property or any competitive property is complete and ready for occupancy or with respect to any report, study, finding, recommendation or other information provided by Compass herein. Moreover, no warranty, express or implied, is made or should be assumed regarding the accuracy, adequacy, completeness, legality, reliability, merchantability or fitness for a particular purpose of any information, in part or whole, contained herein. All material is presented with the underst