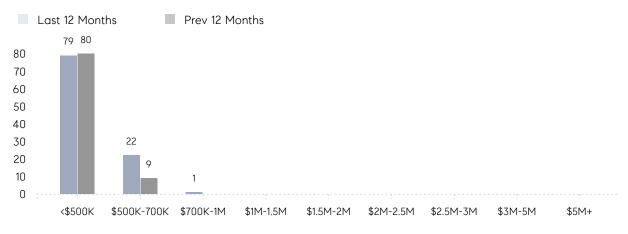

| 46        | 33        | 39%      |
|                | % OF ASKING PRICE  | 100%      | 103%      |          |
|                | AVERAGE SOLD PRICE | \$462,719 | \$447,389 | 3%       |
|                | # OF CONTRACTS     | 4         | 7         | -43%     |
|                | NEW LISTINGS       | 1         | 5         | -80%     |
| Condo/Co-op/TH | AVERAGE DOM        | -         | -         | -        |
|                | % OF ASKING PRICE  | -         | -         |          |
|                | AVERAGE SOLD PRICE | -         | -         | -        |
|                | # OF CONTRACTS     | 0         | 0         | 0%       |
|                | NEW LISTINGS       | 0         | 0         | 0%       |

# Bogota

#### JANUARY 2022

#### Monthly Inventory



### Contracts By Price Range



### Listings By Price Range



COMPASS

 $\sim$   $\sim$   $\sim$   $\sim$   $\sim$ / / / / / / / //// | | | | | / ------

Compass makes no representations or warranties, express or implied, with respect to future market conditions or prices of residential product at the time the subject property or any competitive property is complete and ready for occupancy or with respect to any report, study, finding, recommendation or other information provided by Compass herein. Moreover, no warranty, express or implied, is made or should be assumed regarding the accuracy, adequacy, completeness, legality, reliability, merchantability or fitness for a particular purpose of any information, in part or whole, contained herein. All material is presented with the understanding that Compass shall not be