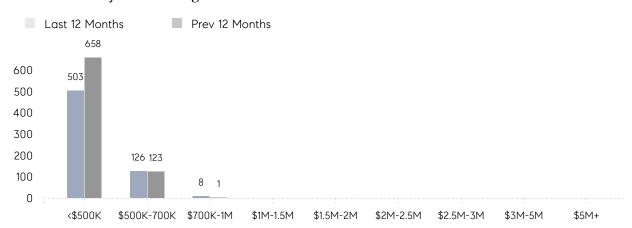

| 42        | 29        | 45%      |
|                | % OF ASKING PRICE  | 103%      | 109%      |          |
|                | AVERAGE SOLD PRICE | \$521,696 | \$457,699 | 14%      |
|                | # OF CONTRACTS     | 35        | 59        | -41%     |
|                | NEW LISTINGS       | 31        | 68        | -54%     |
| Condo/Co-op/TH | AVERAGE DOM        | 36        | 50        | -28%     |
|                | % OF ASKING PRICE  | 103%      | 101%      |          |
|                | AVERAGE SOLD PRICE | \$367,667 | \$245,000 | 50%      |
|                | # OF CONTRACTS     | 8         | 9         | -11%     |
|                | NEW LISTINGS       | 3         | 3         | 0%       |

# Bloomfield

SEPTEMBER 2022

### Monthly Inventory





### Contracts By Price Range



### Listings By Price Range



# COMPASS



Compass makes no representations or warranties, express or implied, with respect to future market conditions or prices of residential product at the time the subject property or any competitive property is complete and ready for occupancy or with respect to any report, study, finding, recommendation or other information provided by Compass herein. Moreover, no warranty, express or implied, is made or should be assumed regarding the accuracy, adequacy, completeness, legality, reliability, merchantability or fitness for a particular purpose of any information, in part or whole, contained herein. All material is presented with the understanding that Compass shall not be deemed to provide legal, accounting or other professional services. This is no