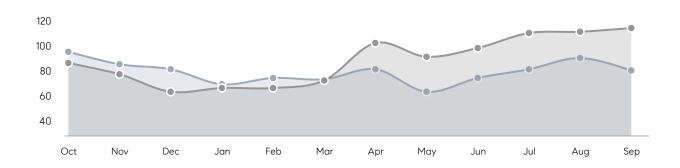

es         | AVERAGE DOM        | 42        | 29        | 45%      |
|                | % OF ASKING PRICE  | 103%      | 109%      |          |
|                | AVERAGE SOLD PRICE | \$521,696 | \$457,699 | 14%      |
|                | # OF CONTRACTS     | 35        | 59        | -41%     |
|                | NEW LISTINGS       | 31        | 68        | -54%     |
| Condo/Co-op/TH | AVERAGE DOM        | 36        | 50        | -28%     |
|                | % OF ASKING PRICE  | 103%      | 101%      |          |
|                | AVERAGE SOLD PRICE | \$367,667 | \$245,000 | 50%      |
|                | # OF CONTRACTS     | 8         | 9         | -11%     |
|                | NEW LISTINGS       | 3         | 3         | 0%       |

# Bloomfield

SEPTEMBER 2022

### Monthly Inventory





### Contracts By Price Range



### Listings By Price Range



# COMPASS



Compass makes no representations or warranties, express or implied, with respect to future market conditions or prices of residential product at the time the subject property or any competitive property is complete and ready for occupancy or with respect to any report, study, finding, recommendation or other information provided by Compass herein. Moreover, no warranty, express or implied, is made or should be assumed regarding the accuracy, adequacy, completeness, legality, reliability, merchantability or fitness for a particular purpose of any information, in part or whole, contained herein. All material is presented with the understanding that Compass shall not be deemed to provide legal, accounting or other p