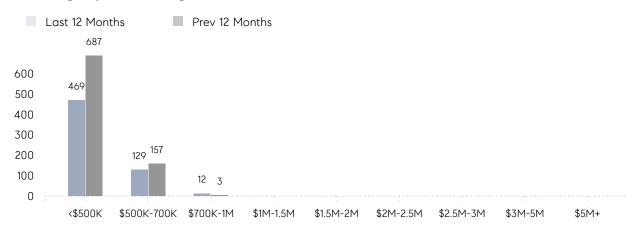

|
|                | % OF ASKING PRICE  | 103%      | 109%      |          |
|                | AVERAGE SOLD PRICE | \$521,696 | \$457,699 | 14%      |
|                | # OF CONTRACTS     | 35        | 59        | -41%     |
|                | NEW LISTINGS       | 31        | 68        | -54%     |
| Condo/Co-op/TH | AVERAGE DOM        | 36        | 50        | -28%     |
|                | % OF ASKING PRICE  | 103%      | 101%      |          |
|                | AVERAGE SOLD PRICE | \$367,667 | \$245,000 | 50%      |
|                | # OF CONTRACTS     | 8         | 9         | -11%     |
|                | NEW LISTINGS       | 3         | 3         | 0%       |

# Bloomfield

SEPTEMBER 2022

### Monthly Inventory





### Contracts By Price Range



### Listings By Price Range



# COMPASS



Compass makes no representations or warranties, express or implied, with respect to future market conditions or prices of residential product at the time the subject property or any competitive property is complete and ready for occupancy or with respect to any report, study, finding, recommendation or other information provided by Compass herein. Moreover, no warranty, express or implied, is made or should be assumed regarding the accuracy, adequacy, completeness, legality, reliability, merchantability or fitness for a particular purpose of any information, in part or whole, contained herein. All material is presented with the understanding that Compass shall not be deemed to provide legal, accounting or other professional services. This is not intended to solicit the purch