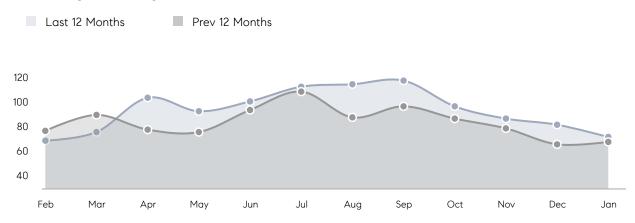

32        | 19%      |
|                | % OF ASKING PRICE  | 105%      | 105%      |          |
|                | AVERAGE SOLD PRICE | \$438,630 | \$439,646 | 0%       |
|                | # OF CONTRACTS     | 44        | 19        | 132%     |
|                | NEW LISTINGS       | 29        | 36        | -19%     |
| Condo/Co-op/TH | AVERAGE DOM        | 66        | 42        | 57%      |
|                | % OF ASKING PRICE  | 99%       | 107%      |          |
|                | AVERAGE SOLD PRICE | \$165,714 | \$209,000 | -21%     |
|                | # OF CONTRACTS     | 7         | 8         | -12%     |
|                | NEW LISTINGS       | 8         | 5         | 60%      |

Compass New Jersey Monthly Market Insights

# Bloomfield

#### JANUARY 2022

### Monthly Inventory



### Contracts By Price Range



### Listings By Price Range



COMPASS

 $\sim$   $\sim$   $\sim$   $\sim$   $\sim$ / / / / / / / //// | | | | | / ------

Compass makes no representations or warranties, express or implied, with respect to future market conditions or prices of residential product at the time the subject property or any competitive property is complete and ready for occupancy or with respect to any report, study, finding, recommendation or other information provided by Compass herein. Moreover, no warranty, express or implied, is made or should be assumed regarding the accuracy, adequacy, completeness, legality, reliability, merchantability or fitness for a particular purpose of any information, in part or whole, contained herein. All material is presented with the underst