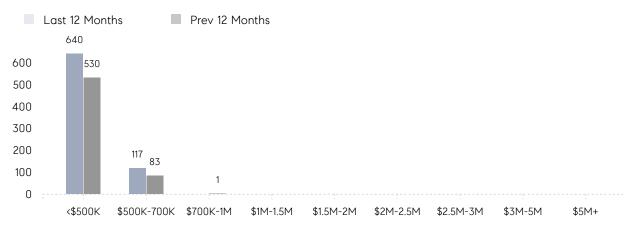

| % OF ASKING PRICE  | 105%      | 105%      |          |
|                | AVERAGE SOLD PRICE | \$438,630 | \$439,646 | 0%       |
|                | # OF CONTRACTS     | 44        | 19        | 132%     |
|                | NEW LISTINGS       | 29        | 36        | -19%     |
| Condo/Co-op/TH | AVERAGE DOM        | 66        | 42        | 57%      |
|                | % OF ASKING PRICE  | 99%       | 107%      |          |
|                | AVERAGE SOLD PRICE | \$165,714 | \$209,000 | -21%     |
|                | # OF CONTRACTS     | 7         | 8         | -12%     |
|                | NEW LISTINGS       | 8         | 5         | 60%      |

Compass New Jersey Monthly Market Insights

# Bloomfield

#### JANUARY 2022

### Monthly Inventory



### Contracts By Price Range



### Listings By Price Range



COMPASS

 $\sim$   $\sim$   $\sim$   $\sim$   $\sim$ / / / / / / / //// | | | | | / ------

Compass makes no representations or warranties, express or implied, with respect to future market conditions or prices of residential product at the time the subject property or any competitive property is complete and ready for occupancy or with respect to any report, study, finding, recommendation or other information provided by Compass herein. Moreover, no warranty, express or implied, is made or should be assumed regarding the accuracy, adequacy, completeness, legality, reliability, merchantability or fitness for a particular purpose of any information, in part or whole, contained herein. All material is presented with the understanding that Compass shall not be