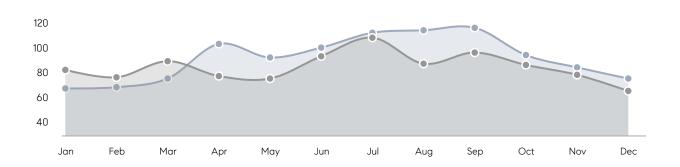

| 39        | -18%     |
|                | % OF ASKING PRICE  | 106%      | 105%      |          |
|                | AVERAGE SOLD PRICE | \$472,123 | \$437,523 | 8%       |
|                | # OF CONTRACTS     | 42        | 38        | 11%      |
|                | NEW LISTINGS       | 39        | 33        | 18%      |
| Condo/Co-op/TH | AVERAGE DOM        | 11        | 34        | -68%     |
|                | % OF ASKING PRICE  | 108%      | 99%       |          |
|                | AVERAGE SOLD PRICE | \$243,167 | \$218,917 | 11%      |
|                | # OF CONTRACTS     | 10        | 5         | 100%     |
|                | NEW LISTINGS       | 3         | 5         | -40%     |

# Compass New Jersey Market Report

## Bloomfield

### DECEMBER 2021

### Monthly Inventory





### Contracts By Price Range



### Listings By Price Range



# COMPASS



Compass makes no representations or warranties, express or implied, with respect to future market conditions or prices of residential product at the time the subject property or any competitive property is complete and ready for occupancy or with respect to any report, study, finding, recommendation or other information provided by Compass herein. Moreover, no warranty, express or implied, is made or should be assumed regarding the accuracy, adequacy, completeness, legality, reliability, merchantability or fitness for a particular purpose of any information, in part or whole, contained herein. All material is presented with the understanding that Compass shall not be deemed to provide legal, accounting or other p