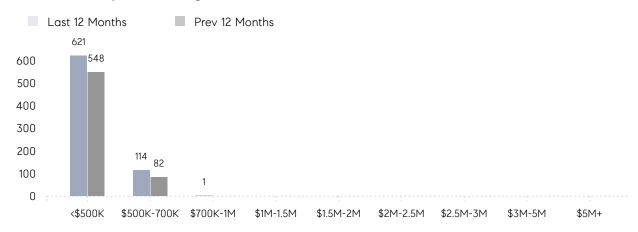

| % OF ASKING PRICE  | 106%      | 105%      |          |
|                | AVERAGE SOLD PRICE | \$472,123 | \$437,523 | 8%       |
|                | # OF CONTRACTS     | 42        | 38        | 11%      |
|                | NEW LISTINGS       | 39        | 33        | 18%      |
| Condo/Co-op/TH | AVERAGE DOM        | 11        | 34        | -68%     |
|                | % OF ASKING PRICE  | 108%      | 99%       |          |
|                | AVERAGE SOLD PRICE | \$243,167 | \$218,917 | 11%      |
|                | # OF CONTRACTS     | 10        | 5         | 100%     |
|                | NEW LISTINGS       | 3         | 5         | -40%     |

# Compass New Jersey Market Report

## Bloomfield

### DECEMBER 2021

### Monthly Inventory





### Contracts By Price Range



### Listings By Price Range



# COMPASS



Compass makes no representations or warranties, express or implied, with respect to future market conditions or prices of residential product at the time the subject property or any competitive property is complete and ready for occupancy or with respect to any report, study, finding, recommendation or other information provided by Compass herein. Moreover, no warranty, express or implied, is made or should be assumed regarding the accuracy, adequacy, completeness, legality, reliability, merchantability or fitness for a particular purpose of any information, in part or whole, contained herein. All material is presented with the understanding that Compass shall not be deemed to provide legal, accounting or other professional services. This is no