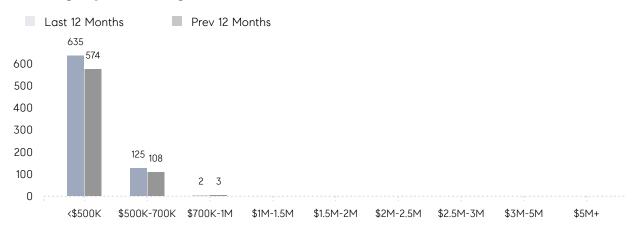

CE  | 106%      | 105%      |          |
|                | AVERAGE SOLD PRICE | \$472,123 | \$437,523 | 8%       |
|                | # OF CONTRACTS     | 42        | 38        | 11%      |
|                | NEW LISTINGS       | 39        | 33        | 18%      |
| Condo/Co-op/TH | AVERAGE DOM        | 11        | 34        | -68%     |
|                | % OF ASKING PRICE  | 108%      | 99%       |          |
|                | AVERAGE SOLD PRICE | \$243,167 | \$218,917 | 11%      |
|                | # OF CONTRACTS     | 10        | 5         | 100%     |
|                | NEW LISTINGS       | 3         | 5         | -40%     |

# Compass New Jersey Market Report

## Bloomfield

### DECEMBER 2021

### Monthly Inventory





### Contracts By Price Range



### Listings By Price Range



# COMPASS



Compass makes no representations or warranties, express or implied, with respect to future market conditions or prices of residential product at the time the subject property or any competitive property is complete and ready for occupancy or with respect to any report, study, finding, recommendation or other information provided by Compass herein. Moreover, no warranty, express or implied, is made or should be assumed regarding the accuracy, adequacy, completeness, legality, reliability, merchantability or fitness for a particular purpose of any information, in part or whole, contained herein. All material is presented with the understanding that Compass shall not be deemed to provide legal, accounting or other professional services. This is not intended to solicit the purch