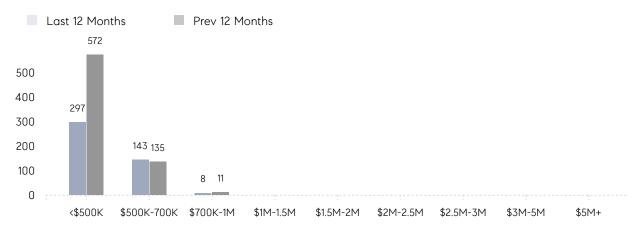

|
|                | AVERAGE SOLD PRICE | \$580,574 | \$529,697 | 10%      |
|                | # OF CONTRACTS     | 28        | 33        | -15%     |
|                | NEW LISTINGS       | 43        | 52        | -17%     |
| Condo/Co-op/TH | AVERAGE DOM        | 12        | 25        | -52%     |
|                | % OF ASKING PRICE  | 111%      | 110%      |          |
|                | AVERAGE SOLD PRICE | \$236,250 | \$331,429 | -29%     |
|                | # OF CONTRACTS     | 3         | 5         | -40%     |
|                | NEW LISTINGS       | 3         | 5         | -40%     |
|                |                    |           |           |          |

# Bloomfield

JUNE 2023

### Monthly Inventory





### Contracts By Price Range



### Listings By Price Range



# COMPASS



Compass makes no representations or warranties, express or implied, with respect to future market conditions or prices of residential product at the time the subject property or any competitive property is complete and ready for occupancy or with respect to any report, study, finding, recommendation or other information provided by Compass herein. Moreover, no warranty, express or implied, is made or should be assumed regarding the accuracy, adequacy, completeness, legality, reliability, merchantability or fitness for a particular purpose of any information, in part or whole, contained herein. All material is presented with the understanding that Compass shall not be deemed to provide legal, accounting or other professional services. This is not intended to solicit the purch