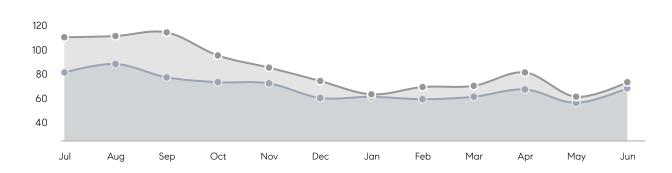

| % OF ASKING PRICE  | 110%      | 112%      |          |
|                | AVERAGE SOLD PRICE | \$580,574 | \$529,697 | 10%      |
|                | # OF CONTRACTS     | 28        | 33        | -15%     |
|                | NEW LISTINGS       | 43        | 52        | -17%     |
| Condo/Co-op/TH | AVERAGE DOM        | 12        | 25        | -52%     |
|                | % OF ASKING PRICE  | 111%      | 110%      |          |
|                | AVERAGE SOLD PRICE | \$236,250 | \$331,429 | -29%     |
|                | # OF CONTRACTS     | 3         | 5         | -40%     |
|                | NEW LISTINGS       | 3         | 5         | -40%     |
|                |                    |           |           |          |

# Bloomfield

JUNE 2023

### Monthly Inventory





### Contracts By Price Range



### Listings By Price Range



# COMPASS



Compass makes no representations or warranties, express or implied, with respect to future market conditions or prices of residential product at the time the subject property or any competitive property is complete and ready for occupancy or with respect to any report, study, finding, recommendation or other information provided by Compass herein. Moreover, no warranty, express or implied, is made or should be assumed regarding the accuracy, adequacy, completeness, legality, reliability, merchantability or fitness for a particular purpose of any information, in part or whole, contained herein. All material is presented with the understanding that Compass shall not be deemed to provide legal, accounting or other p