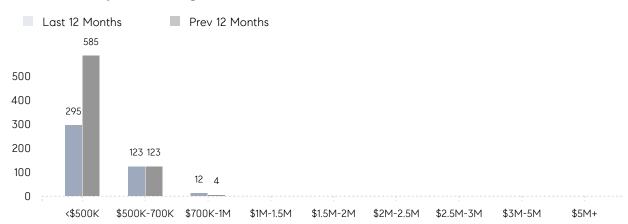

ICE  | 110%      | 112%      |          |
|                | AVERAGE SOLD PRICE | \$580,574 | \$529,697 | 10%      |
|                | # OF CONTRACTS     | 28        | 33        | -15%     |
|                | NEW LISTINGS       | 43        | 52        | -17%     |
| Condo/Co-op/TH | AVERAGE DOM        | 12        | 25        | -52%     |
|                | % OF ASKING PRICE  | 111%      | 110%      |          |
|                | AVERAGE SOLD PRICE | \$236,250 | \$331,429 | -29%     |
|                | # OF CONTRACTS     | 3         | 5         | -40%     |
|                | NEW LISTINGS       | 3         | 5         | -40%     |
|                |                    |           |           |          |

# Bloomfield

JUNE 2023

### Monthly Inventory





### Contracts By Price Range



### Listings By Price Range



# COMPASS



Compass makes no representations or warranties, express or implied, with respect to future market conditions or prices of residential product at the time the subject property or any competitive property is complete and ready for occupancy or with respect to any report, study, finding, recommendation or other information provided by Compass herein. Moreover, no warranty, express or implied, is made or should be assumed regarding the accuracy, adequacy, completeness, legality, reliability, merchantability or fitness for a particular purpose of any information, in part or whole, contained herein. All material is presented with the understanding that Compass shall not be deemed to provide legal, accounting or other professional services. This is no