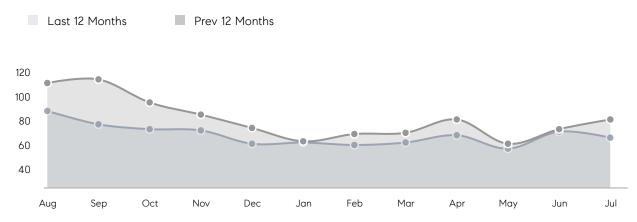

Houses         | AVERAGE DOM        | 24        | 24        | 0%       |
|                | % OF ASKING PRICE  | 113%      | 113%      |          |
|                | AVERAGE SOLD PRICE | \$564,975 | \$550,903 | 3%       |
|                | # OF CONTRACTS     | 33        | 35        | -6%      |
|                | NEW LISTINGS       | 33        | 43        | -23%     |
| Condo/Co-op/TH | AVERAGE DOM        | 29        | 25        | 16%      |
|                | % OF ASKING PRICE  | 110%      | 106%      |          |
|                | AVERAGE SOLD PRICE | \$247,333 | \$227,500 | 9%       |
|                | # OF CONTRACTS     | 4         | 10        | -60%     |
|                | NEW LISTINGS       | 5         | 7         | -29%     |

## Bloomfield

JULY 2023

#### Monthly Inventory





#### Contracts By Price Range

#### Listings By Price Range



COMPASS

 $\sim$   $\sim$   $\sim$   $\sim$   $\sim$ / / / / / / / //// | | | | | / ------

Compass makes no representations or warranties, express or implied, with respect to future market conditions or prices of residential product at the time the subject property or any competitive property is complete and ready for occupancy or with respect to any report, study, finding, recommendation or other information provided by Compass herein. Moreover, no warranty, express or implied, is made or should be assumed regarding the accuracy, adequacy, completeness, legality, reliability, merchantability or fitness for a particular purpose of any information, in part or whole, contained herein. All material is presented with the under