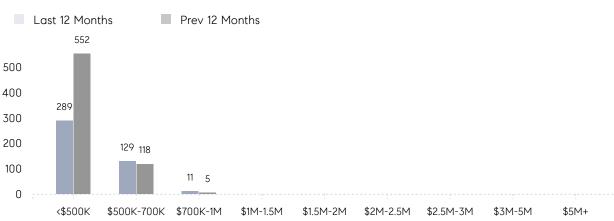

ouses         | AVERAGE DOM        | 24        | 24        | 0%       |
|                | % OF ASKING PRICE  | 113%      | 113%      |          |
|                | AVERAGE SOLD PRICE | \$564,975 | \$550,903 | 3%       |
|                | # OF CONTRACTS     | 33        | 35        | -6%      |
|                | NEW LISTINGS       | 33        | 43        | -23%     |
| Condo/Co-op/TH | AVERAGE DOM        | 29        | 25        | 16%      |
|                | % OF ASKING PRICE  | 110%      | 106%      |          |
|                | AVERAGE SOLD PRICE | \$247,333 | \$227,500 | 9%       |
|                | # OF CONTRACTS     | 4         | 10        | -60%     |
|                | NEW LISTINGS       | 5         | 7         | -29%     |

## Bloomfield

JULY 2023

#### Monthly Inventory





#### Contracts By Price Range

#### Listings By Price Range



COMPASS

 $\sim$   $\sim$   $\sim$   $\sim$   $\sim$ / / / / / / / //// | | | | | / ------

Compass makes no representations or warranties, express or implied, with respect to future market conditions or prices of residential product at the time the subject property or any competitive property is complete and ready for occupancy or with respect to any report, study, finding, recommendation or other information provided by Compass herein. Moreover, no warranty, express or implied, is made or should be assumed regarding the accuracy, adequacy, completeness, legality, reliability, merchantability or fitness for a particular purpose of any information, in part or whole, contained herein. All material is presented with the underst